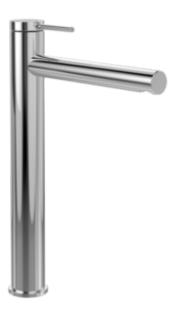

#### BASIN MIXERS LOOP & FRIENDS

### PRODUCT INFORMATION

| Article title            | Villeroy & Boch Loop & Friends Tall single-<br>lever basin mixer without waste, Chrome                       |
|--------------------------|--------------------------------------------------------------------------------------------------------------|
| Article number           | TVW10610615361                                                                                               |
| Assembly / Assembly type | Deck-mounted                                                                                                 |
| Scope of delivery        | 1 x tap fitting , 1 x aerator key 1 x fastening<br>2 x connecting hoses 1 x installation<br>instructions     |
| Length in mm             | 219                                                                                                          |
| Width in mm              | 45                                                                                                           |
| Height in mm             | 309                                                                                                          |
| Collection               | Loop & Friends                                                                                               |
| Weight in kg             | 1.8                                                                                                          |
| Material                 | Brass                                                                                                        |
| Surface                  | glossy                                                                                                       |
| Colour name              | Chrome                                                                                                       |
| EAN number               | 4051202843960                                                                                                |
| Model number             | TVW106106153                                                                                                 |
| Air plus                 | An aerator enriches the water with air for a particularly soft, water-saving jet                             |
| Comfort plus             | Practical tap fitting height, ideal for<br>combination with surface-mounted<br>washbasins                    |
| Tap smartpressure        | Constant water flow rate for washbasin<br>mixers regardless of pressure fluctuations in<br>the piping system |
| Length of spout in mm    | 182                                                                                                          |
| Material                 | Brass                                                                                                        |
| Volume                   | 10,66                                                                                                        |
| Cartridge                | Cartridge with ceramic discs                                                                                 |
| Handle position          | Тор                                                                                                          |
| Number of tap holes      | 1                                                                                                            |
| Diameter of faucet body  | 38                                                                                                           |
| Swivel aerator           | No                                                                                                           |
| Water regulation         | Water temperature is regulated 45° to each side                                                              |
| Thermostat               | No                                                                                                           |
| Cool Tap                 | No                                                                                                           |
| Spray types              | Comfort jet                                                                                                  |