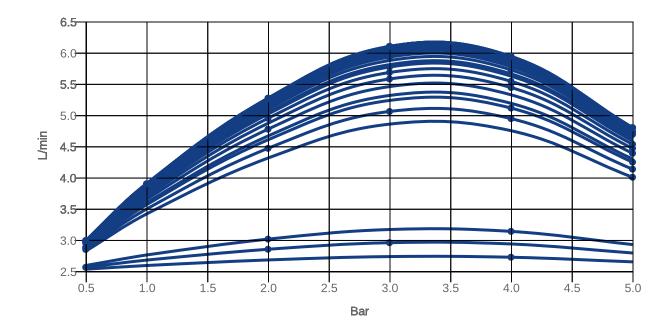

|
| Cool Tap                 | No                                                                                                           |
| Spray types              | Comfort jet                                                                                                  |



#### COLOURS

Colour

Description

Chrome

ption Ar

Article number TVW10610615361 **EAN** 4051202843960

#### CHARACTERISTICS



An aerator enriches the water with air for a particularly soft, water-saving jet



Practical tap fitting height, ideal for combination with surface-mounted washbasins



Constant water flow rate for washbasin mixers regardless of pressure fluctuations in the piping system



### TECHNICAL DRAWINGS

#### TVW106106153





# FLOW CHART





### EXPLOSION DRAWINGS





## BILL OF MATERIALS

| No. | Article No.    | Description      | Quantity |
|-----|----------------|------------------|----------|
| 1   | TVP00003600000 | Aerator set      | 1        |
| 2   | TVP10601000061 | Handle set       | 1        |
| 5   | TVP00000107000 | Cartridge        | 1        |
| 8   | TVP00000610000 | Fastening set    | 1        |
| 10  | TVP00000704000 | Connecting hoses | 1        |