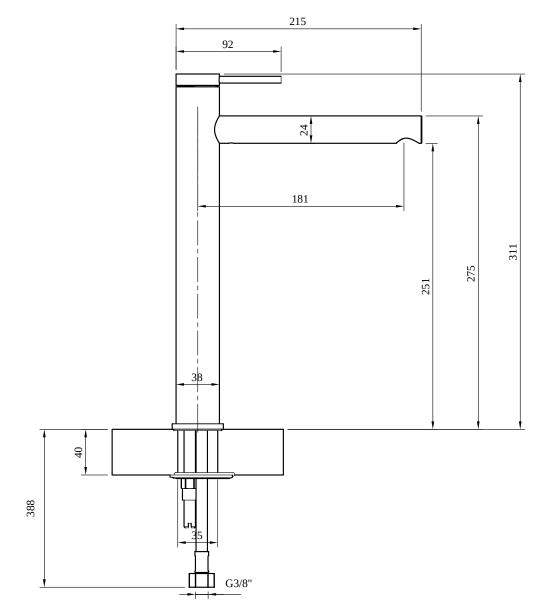

### TECHNICAL DRAWINGS

#### TVW106106153

### PRODUCT INFORMATION

| Article title            | Villeroy & Boch Loop & Friends Tall single-<br>lever basin mixer without waste, Chrome                       |
|--------------------------|--------------------------------------------------------------------------------------------------------------|
| Article number           | TVW10610615361                                                                                               |
| Assembly / Assembly type | Deck-mounted                                                                                                 |
| Scope of delivery        | 1 x tap fitting , 1 x aerator key 1 x fastening<br>2 x connecting hoses 1 x installation<br>instructions     |
| Length in mm             | 219                                                                                                          |
| Width in mm              | 45                                                                                                           |
| Height in mm             | 309                                                                                                          |
| Collection               | Loop & Friends                                                                                               |
| Weight in kg             | 1.8                                                                                                          |
| Material                 | Brass                                                                                                        |
| Surface                  | glossy                                                                                                       |
| Colour name              | Chrome                                                                                                       |
| EAN number               | 4051202843960                                                                                                |
| Model number             | TVW106106153                                                                                                 |
| Air plus                 | An aerator enriches the water with air for a particularly soft, water-saving jet                             |
| Comfort plus             | Practical tap fitting height, ideal for<br>combination with surface-mounted<br>washbasins                    |
| Tap smartpressure        | Constant water flow rate for washbasin<br>mixers regardless of pressure fluctuations in<br>the piping system |
| Length of spout in mm    | 182                                                                                                          |
| Material                 | Brass                                                                                                        |
| Volume                   | 10,66                                                                                                        |
| Cartridge                | Cartridge with ceramic discs                                                                                 |
| Handle position          | Тор                                                                                                          |
| Number of tap holes      | 1                                                                                                            |
| Diameter of faucet body  | 38                                                                                                           |
| Swivel aerator           | No                                                                                                           |
| Water regulation         | Water temperature is regulated 45° to each side                                                              |
| Thermostat               | No                                                                                                           |
| Cool Tap                 | No                                                                                                           |
| Spray types              | Comfort jet                                                                                                  |