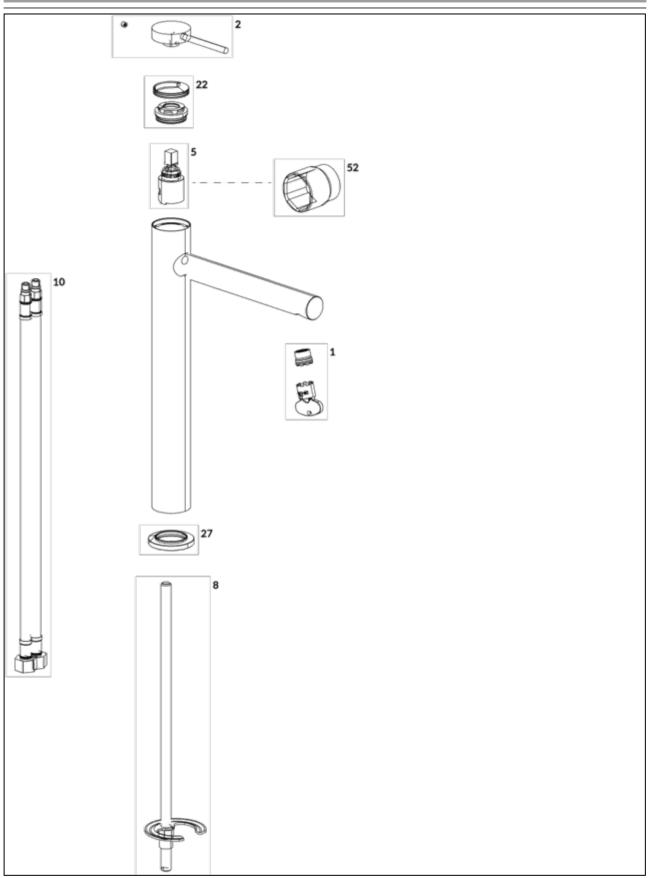

### EXPLOSION DRAWINGS

## BILL OF MATERIALS

| No. | Article No.    | Description      | Quantity |
|-----|----------------|------------------|----------|
| 1   | TVP00003600000 | Aerator set      | 1        |
| 2   | TVP10601000061 | Handle set       | 1        |
| 5   | TVP00000107000 | Cartridge        | 1        |
| 8   | TVP00000610000 | Fastening set    | 1        |
| 10  | TVP00000704000 | Connecting hoses | 1        |