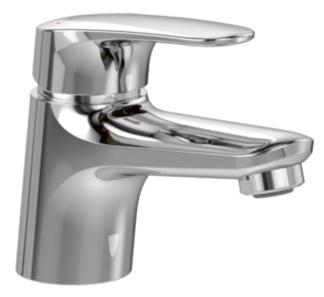

## PRODUCT INFORMATION

| Article title            | Villeroy & Boch O.novo Start Single-<br>lever basin mixer without waste,<br>Chrome                                    |
|--------------------------|-----------------------------------------------------------------------------------------------------------------------|
| Article number           | TVW10514111161                                                                                                        |
| Assembly / Assembly type | Deck-mounted                                                                                                          |
| Scope of delivery        | 1 x tap fitting , 1 x aerator key 1 x outlet fitting 1 x fastening 2 x connecting hoses 1 x installation instructions |
| Length in mm             | 143                                                                                                                   |
| Width in mm              | 45                                                                                                                    |
| Height in mm             | 104                                                                                                                   |
| Collection               | O.novo Start                                                                                                          |
| Weight in kg             | 0.982                                                                                                                 |
| Material                 | Brass                                                                                                                 |
| Surface                  | glossy                                                                                                                |
| Colour name              | Chrome                                                                                                                |
| EAN number               | 4065467349839                                                                                                         |
| Model number             | TVW105141111                                                                                                          |
| Air plus                 | An aerator enriches the water with air for a particularly soft, watersaving jet                                       |
| Easy clean               | Longer service life: optimum limescale removal by simply rubbing nozzles and aerators clean                           |
| Aqua smart               | Sustainable, limited water flow: saving water without sacrificing on performance                                      |
| Tap smartpressure        | Constant water flow rate for washbasin mixers regardless of pressure fluctuations in the piping system                |
| Length of spout in mm    | 107                                                                                                                   |
| Material                 | Brass                                                                                                                 |
| Volume                   | 6,552                                                                                                                 |
| Angle jet regulator      | 14                                                                                                                    |
| Cartridge                | Cartridge with ceramic discs                                                                                          |
| Swivel aerator           | No                                                                                                                    |
| Thermostat               | No                                                                                                                    |
| Cool Tap                 | No                                                                                                                    |
| Spray types              | Comfort jet                                                                                                           |

### TVW105141111