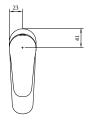

No                                                                                                                    |
| Spray types              | Comfort jet                                                                                                           |

1



#### COLOURS

Colour Description Article number EAN

Chrome TVW10514111161 4065467349839

### CHARACTERISTICS



An aerator enriches the water with air for a particularly soft, water-saving jet



Sustainable, limited water flow: saving water without sacrificing on performance



Longer service life: optimum limescale removal by simply rubbing nozzles and aerators clean



Constant water flow rate for washbasin mixers regardless of pressure fluctuations in the piping system



# TECHNICAL DRAWINGS

### TVW105141111