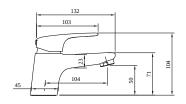

| No                                                                                                                    |
| Spray types              | Comfort jet                                                                                                           |

1



#### COLOURS

Colour Description Article number EAN

Chrome TVW10514111161 4065467349839

### CHARACTERISTICS



An aerator enriches the water with air for a particularly soft, water-saving jet



Sustainable, limited water flow: saving water without sacrificing on performance



Longer service life: optimum limescale removal by simply rubbing nozzles and aerators clean



Constant water flow rate for washbasin mixers regardless of pressure fluctuations in the piping system



# TECHNICAL DRAWINGS

### TVW105141111