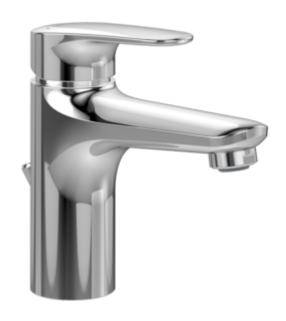

#### BASIN MIXERS O.NOVO START

## PRODUCT INFORMATION

| Article title            | Villeroy & Boch O.novo Start Single-lever<br>basin mixer with draw bar outlet fitting,<br>Chrome                      |  |
|--------------------------|-----------------------------------------------------------------------------------------------------------------------|--|
| Article number           | TVW10510111061                                                                                                        |  |
| Assembly / Assembly type | Deck-mounted                                                                                                          |  |
| Scope of delivery        | 1 x tap fitting , 1 x aerator key 1 x outlet fitting 1 x fastening 2 x connecting hoses 1 x installation instructions |  |
| Length in mm             | 155                                                                                                                   |  |
| Width in mm              | 45                                                                                                                    |  |
| Height in mm             | 144                                                                                                                   |  |
| Collection               | O.novo Start                                                                                                          |  |
| Weight in kg             | 1.458                                                                                                                 |  |
| Material                 | Brass                                                                                                                 |  |
| Surface                  | glossy                                                                                                                |  |
| Colour name              | Chrome                                                                                                                |  |
| EAN number               | 4051202568900                                                                                                         |  |
| Model number             | TVW105101110                                                                                                          |  |
| Air plus                 | An aerator enriches the water with air for a particularly soft, water-saving jet                                      |  |
| Easy clean               | Longer service life: optimum limescale removal by simply rubbing nozzles and aerators clean                           |  |
| Aqua smart               | Sustainable, limited water flow: saving water without sacrificing on performance                                      |  |
| Tap smartpressure        | Constant water flow rate for washbasin mixers regardless of pressure fluctuations in the piping system                |  |
| Length of spout in mm    | 117                                                                                                                   |  |
| Material                 | Brass                                                                                                                 |  |
| Volume                   | 6,552                                                                                                                 |  |
| Angle jet regulator      | 10                                                                                                                    |  |
| Cartridge                | Cartridge with ceramic discs                                                                                          |  |
| Swivel aerator           | No                                                                                                                    |  |
| Thermostat               | No                                                                                                                    |  |
| Cool Tap                 | No                                                                                                                    |  |
| Spray types              | Comfort jet                                                                                                           |  |
|                          |                                                                                                                       |  |