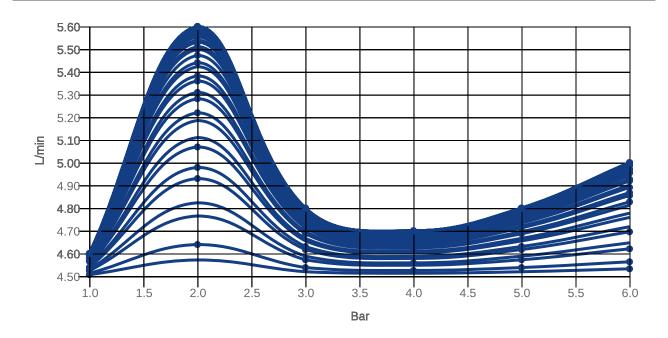

## FLOW CHART

Constant water flow rate for washbasin mixers regardless of pressure fluctuations in the piping system