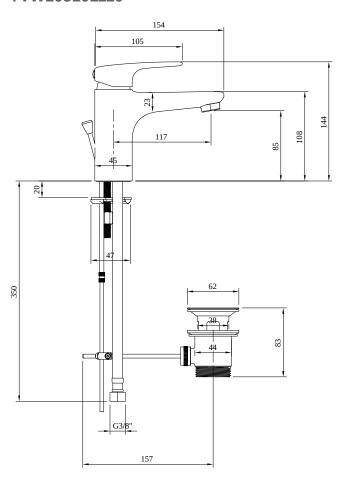

t jet                                                                                                           |  |
|                          |                                                                                                                       |  |

1



#### COLOURS

Colour Description Article number EAN

Chrome TVW10510111061 4051202568900

#### CHARACTERISTICS



An aerator enriches the water with air for a particularly soft, water-saving jet



Sustainable, limited water flow: saving water without sacrificing on performance



Longer service life: optimum limescale removal by simply rubbing nozzles and aerators clean



Constant water flow rate for washbasin mixers regardless of pressure fluctuations in the piping system



## TECHNICAL DRAWINGS

#### TVW105101110







## FLOW CHART





# EXPLOSION DRAWINGS





## BILL OF MATERIALS

| No. | Article No.    | Description      | Quantity |
|-----|----------------|------------------|----------|
| 1   | TVP00000509000 | Aerator set      | 1        |
| 2   | TVP10500402061 | Handle set       | 1        |
| 5   | TVP00000111000 | Cartridge        | 1        |
| 8   | TVP00000601000 | Fastening set    | 1        |
| 10  | TVP00000709000 | Connecting hoses | 1        |
| 49  | TVP00000201061 | Waste system     | 1        |