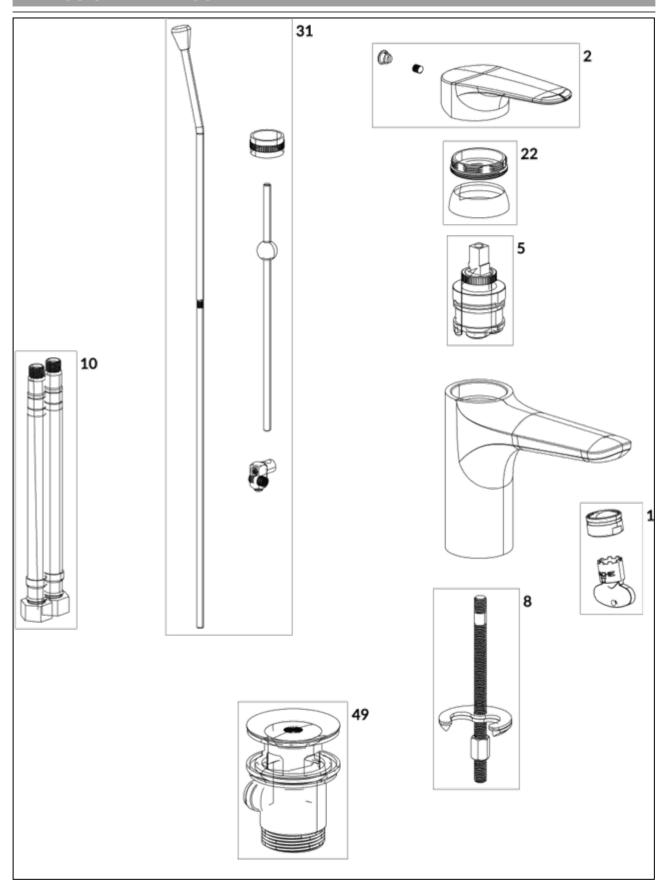

# EXPLOSION DRAWINGS

## BILL OF MATERIALS

| No. | Article No.    | Description      | Quantity |
|-----|----------------|------------------|----------|
| 1   | TVP00000509000 | Aerator set      | 1        |
| 2   | TVP10500402061 | Handle set       | 1        |
| 5   | TVP00000111000 | Cartridge        | 1        |
| 8   | TVP00000601000 | Fastening set    | 1        |
| 10  | TVP00000709000 | Connecting hoses | 1        |
| 49  | TVP00000201061 | Waste system     | 1        |