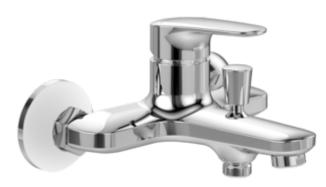

# PRODUCT INFORMATION

| Article title                       | Villeroy & Boch O.novo Start Single-<br>lever bath & shower mixer, Chrome                   |  |
|-------------------------------------|---------------------------------------------------------------------------------------------|--|
| Article number                      | TVT10550111061                                                                              |  |
| Assembly / Assembly type            | wall-mounted                                                                                |  |
| Scope of delivery                   | 1 x tap fitting , 1 x fastening 2 x S-<br>connections 1 x installation<br>instructions      |  |
| Length in mm                        | 151                                                                                         |  |
| Width in mm                         | 215                                                                                         |  |
| Height in mm                        | 106                                                                                         |  |
| Collection                          | O.novo Start                                                                                |  |
| Weight in kg                        | 1.538                                                                                       |  |
| Material                            | Brass                                                                                       |  |
| Surface                             | glossy                                                                                      |  |
| Colour name                         | Chrome                                                                                      |  |
| EAN number                          | 4051202569037                                                                               |  |
| Model number                        | TVT105501110                                                                                |  |
| Air plus                            | An aerator enriches the water with air for a particularly soft, watersaving jet             |  |
| Easy clean                          | Longer service life: optimum limescale removal by simply rubbing nozzles and aerators clean |  |
| Spacing of connection spigots in mm | 150                                                                                         |  |
| Material                            | Brass                                                                                       |  |
| Volume                              | 4,974                                                                                       |  |
| Angle jet regulator                 | 10                                                                                          |  |
| Cartridge                           | Cartridge with ceramic discs                                                                |  |
| Swivel aerator                      | No                                                                                          |  |
| Thermostat                          | No                                                                                          |  |
| Cool Tap                            | No                                                                                          |  |
| Spray types                         | Comfort jet                                                                                 |  |