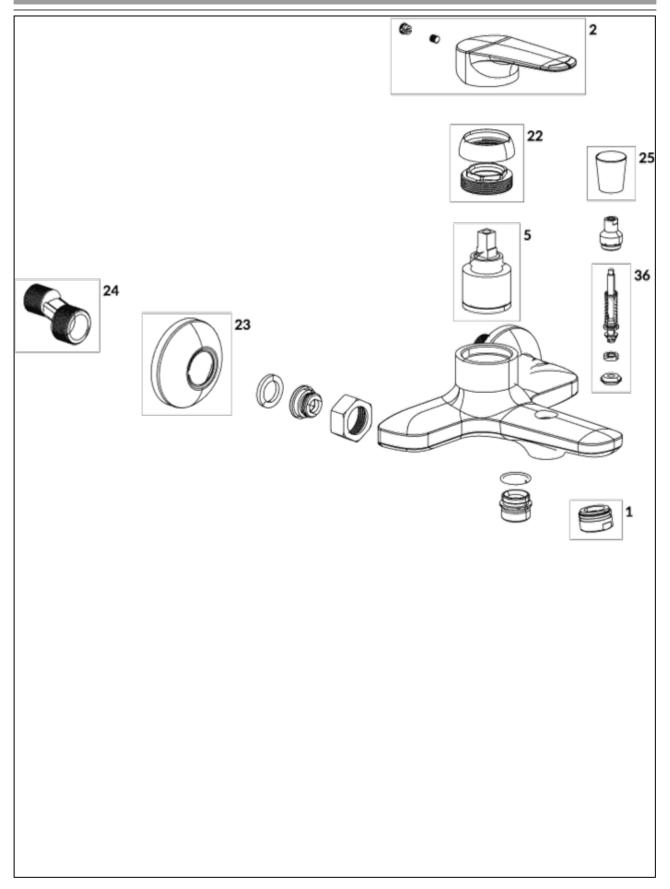

# **EXPLOSION DRAWINGS**

# BILL OF MATERIALS

| No. | Article No.    | Description     | Quantity |
|-----|----------------|-----------------|----------|
| 1   | TVP00000511000 | Aerator set     | 1        |
| 2   | TVP10500402061 | Handle set      | 1        |
| 5   | TVP00000102000 | Cartridge       | 1        |
| 25  | TVP00000814000 | Button selector | 1        |
| 36  | TVP00000810000 | Diverter        | 1        |