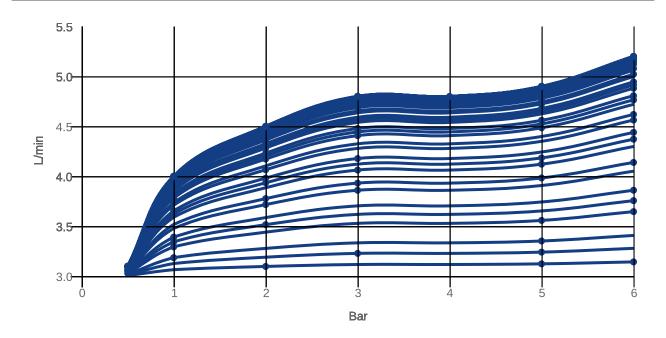

omfort jet                                                                                                                                                     |  |

1



#### COLOURS

Colour Description Article number EAN

Chrome TVW10410511061 4051202465155

### CHARACTERISTICS



An aerator enriches the water with air for a particularly soft, water-saving jet



Sustainable, limited water flow: saving water without sacrificing on performance



Practical tap fitting height, ideal for combination with surface-mounted washbasins



Longer service life: optimum limescale removal by simply rubbing nozzles and aerators clean



Constant water flow rate for washbasin mixers regardless of pressure fluctuations in the piping system



### TECHNICAL DRAWINGS

#### TVW104105110





# FLOW CHART





## EXPLOSION DRAWINGS





### BILL OF MATERIALS

| No. | Article No.    | Description      | Quantity |
|-----|----------------|------------------|----------|
| 1   | TVP00000513000 | Aerator set      | 1        |
| 2   | TVP10400409061 | Handle set       | 1        |
| 5   | TVP00000105000 | Cartridge        | 1        |
| 10  | TVP00000702000 | Connecting hoses | 1        |
| 49  | TVP00000301061 | Push-Open waste  | 1        |