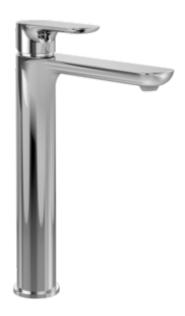

#### BASIN MIXERS O.NOVO

### PRODUCT INFORMATION

| Article title            | Villeroy & Boch O.novo Tall single-lever basin mixer with push-open waste, Chrome                                                                               |  |
|--------------------------|-----------------------------------------------------------------------------------------------------------------------------------------------------------------|--|
| Article number           | TVW10410511061                                                                                                                                                  |  |
| Assembly / Assembly type | Deck-mounted                                                                                                                                                    |  |
| Scope of delivery        | $1 \times tap$ fitting , $1 \times aerator\ key\ 1 \times outlet$ fitting $1 \times fastening\ 2 \times connecting\ hoses\ 1 \times installation\ instructions$ |  |
| Length in mm             | 200                                                                                                                                                             |  |
| Width in mm              | 50                                                                                                                                                              |  |
| Height in mm             | 295                                                                                                                                                             |  |
| Collection               | O.novo                                                                                                                                                          |  |
| Weight in kg             | 2.363                                                                                                                                                           |  |
| Material                 | Brass                                                                                                                                                           |  |
| Surface                  | glossy                                                                                                                                                          |  |
| Colour name              | Chrome                                                                                                                                                          |  |
| EAN number               | 4051202465155                                                                                                                                                   |  |
| Model number             | TVW104105110                                                                                                                                                    |  |
| Air plus                 | An aerator enriches the water with air for a particularly soft, water-saving jet                                                                                |  |
| Easy clean               | Longer service life: optimum limescale removal by simply rubbing nozzles and aerators clean                                                                     |  |
| Comfort plus             | Practical tap fitting height, ideal for combination with surface-mounted washbasins                                                                             |  |
| Aqua smart               | Sustainable, limited water flow: saving water without sacrificing on performance                                                                                |  |
| Tap smartpressure        | Constant water flow rate for washbasin mixers regardless of pressure fluctuations in the piping system                                                          |  |
| Length of spout in mm    | 165                                                                                                                                                             |  |
| Material                 | Brass                                                                                                                                                           |  |
| Volume                   | 9,488                                                                                                                                                           |  |
| Angle jet regulator      | 5                                                                                                                                                               |  |
| Cartridge                | Cartridge with ceramic discs                                                                                                                                    |  |
| Swivel aerator           | No                                                                                                                                                              |  |
| Thermostat               | No                                                                                                                                                              |  |
| Cool Tap                 | No                                                                                                                                                              |  |
| Spray types              | Comfort jet                                                                                                                                                     |  |