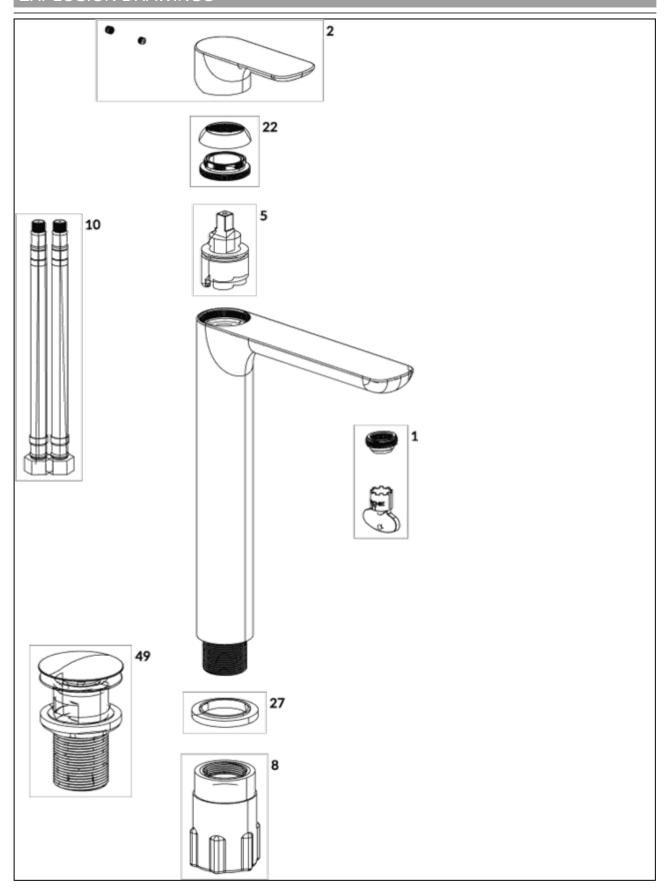

## EXPLOSION DRAWINGS

### BILL OF MATERIALS

| No. | Article No.    | Description      | Quantity |
|-----|----------------|------------------|----------|
| 1   | TVP00000513000 | Aerator set      | 1        |
| 2   | TVP10400409061 | Handle set       | 1        |
| 5   | TVP00000105000 | Cartridge        | 1        |
| 10  | TVP00000702000 | Connecting hoses | 1        |
| 49  | TVP00000301061 | Push-Open waste  | 1        |