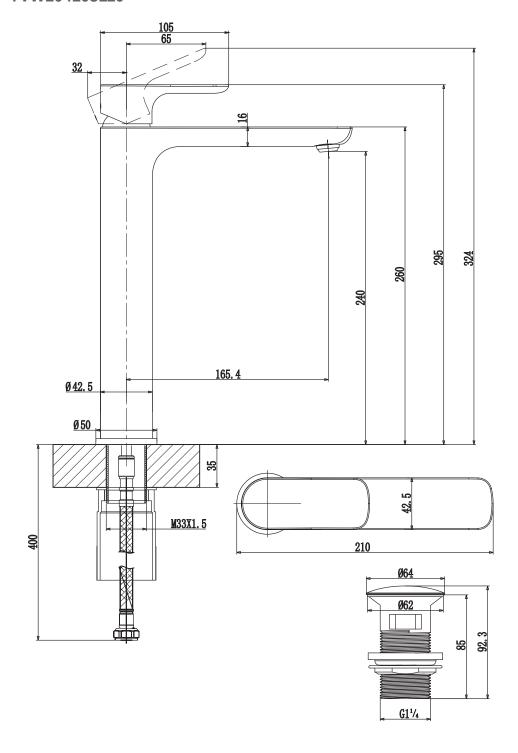

s              | Comfort jet                                                                                                                                                     |  |

1



#### COLOURS

Colour Description Article number EAN

Chrome TVW10410511061 4051202465155

### CHARACTERISTICS



An aerator enriches the water with air for a particularly soft, water-saving jet



Sustainable, limited water flow: saving water without sacrificing on performance



Practical tap fitting height, ideal for combination with surface-mounted washbasins



Longer service life: optimum limescale removal by simply rubbing nozzles and aerators clean



Constant water flow rate for washbasin mixers regardless of pressure fluctuations in the piping system



### TECHNICAL DRAWINGS

#### TVW104105110





# FLOW CHART





## EXPLOSION DRAWINGS





### BILL OF MATERIALS

| No. | Article No.    | Description      | Quantity |
|-----|----------------|------------------|----------|
| 1   | TVP00000513000 | Aerator set      | 1        |
| 2   | TVP10400409061 | Handle set       | 1        |
| 5   | TVP00000105000 | Cartridge        | 1        |
| 10  | TVP00000702000 | Connecting hoses | 1        |
| 49  | TVP00000301061 | Push-Open waste  | 1        |