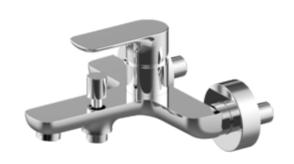

### BATH & SHOWER MIXER O.NOVO

# PRODUCT INFORMATION

| Article title                       | Villeroy & Boch O.novo Single-lever bath & shower mixer, Chrome                                        |  |
|-------------------------------------|--------------------------------------------------------------------------------------------------------|--|
| Article number                      | TVT10400100061                                                                                         |  |
| Assembly / Assembly type            | wall-mounted                                                                                           |  |
| Scope of delivery                   | 1 x tap fitting , 1 x fastening 2 x S-connections 1 x installation instructions                        |  |
| Length in mm                        | 162                                                                                                    |  |
| Width in mm                         | 190                                                                                                    |  |
| Height in mm                        | 102                                                                                                    |  |
| Collection                          | O.novo                                                                                                 |  |
| Weight in kg                        | 1.448                                                                                                  |  |
| Material                            | Brass                                                                                                  |  |
| Surface                             | glossy                                                                                                 |  |
| Colour name                         | Chrome                                                                                                 |  |
| EAN number                          | 4051202916657                                                                                          |  |
| Model number                        | TVT104001000                                                                                           |  |
| Air plus                            | An aerator enriches the water with air for a particularly soft, water-saving jet                       |  |
| Easy clean                          | Longer service life: optimum limescale removal by simply rubbing nozzles and aerators clean            |  |
| Tap smartpressure                   | Constant water flow rate for washbasin mixers regardless of pressure fluctuations in the piping system |  |
| Length of spout in mm               | 162                                                                                                    |  |
| Spacing of connection spigots in mm | 150                                                                                                    |  |
| Material                            | Brass                                                                                                  |  |
| Volume                              | 4,959                                                                                                  |  |
| Angle jet regulator                 | 5                                                                                                      |  |
| Cartridge                           | Cartridge with ceramic discs                                                                           |  |
| Swivel aerator                      | No                                                                                                     |  |
| Thermostat                          | No                                                                                                     |  |
| Cool Tap                            | No                                                                                                     |  |
| Spray types                         | Comfort jet                                                                                            |  |
|                                     |                                                                                                        |  |