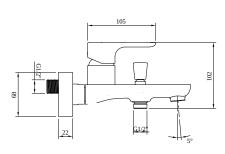

|  |
| Spray types                         | Comfort jet                                                                                            |  |
|                                     |                                                                                                        |  |

# COLOURS

Colour Description Article number EAN

1

Chrome TVT10400100061

4051202916657



#### **CHARACTERISTICS**



An aerator enriches the water with air for a particularly soft, water-saving jet



Longer service life: optimum limescale removal by simply rubbing nozzles and aerators clean



Constant water flow rate for washbasin mixers regardless of pressure fluctuations in the piping system

### **TECHNICAL DRAWINGS**

#### TVT104001000







# FLOW CHART





# **EXPLOSION DRAWINGS**





# BILL OF MATERIALS

| No. | Article No.    | Description     | Quantity |
|-----|----------------|-----------------|----------|
| 1   | TVP00000511000 | Aerator set     | 1        |
| 2   | TVP10400409061 | Handle set      | 1        |
| 5   | TVP00000101000 | Cartridge       | 1        |
| 18  | TVP00008200000 | Weight          | 1        |
| 25  | TVP00000814000 | Button selector | 1        |
| 36  | TVP00000810000 | Diverter        | 1        |