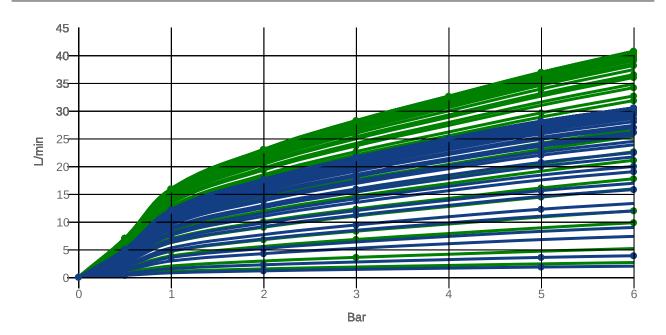

|  |
| Spray types                         | Comfort jet                                                                                            |  |
|                                     |                                                                                                        |  |

# COLOURS

Colour Description Article number EAN

1

Chrome TVT10400100061

4051202916657



#### **CHARACTERISTICS**



An aerator enriches the water with air for a particularly soft, water-saving jet



Longer service life: optimum limescale removal by simply rubbing nozzles and aerators clean



Constant water flow rate for washbasin mixers regardless of pressure fluctuations in the piping system

### **TECHNICAL DRAWINGS**

#### TVT104001000







# FLOW CHART





# **EXPLOSION DRAWINGS**





# BILL OF MATERIALS

| No. | Article No.    | Description     | Quantity |
|-----|----------------|-----------------|----------|
| 1   | TVP00000511000 | Aerator set     | 1        |
| 2   | TVP10400409061 | Handle set      | 1        |
| 5   | TVP00000101000 | Cartridge       | 1        |
| 18  | TVP00008200000 | Weight          | 1        |
| 25  | TVP00000814000 | Button selector | 1        |
| 36  | TVP00000810000 | Diverter        | 1        |