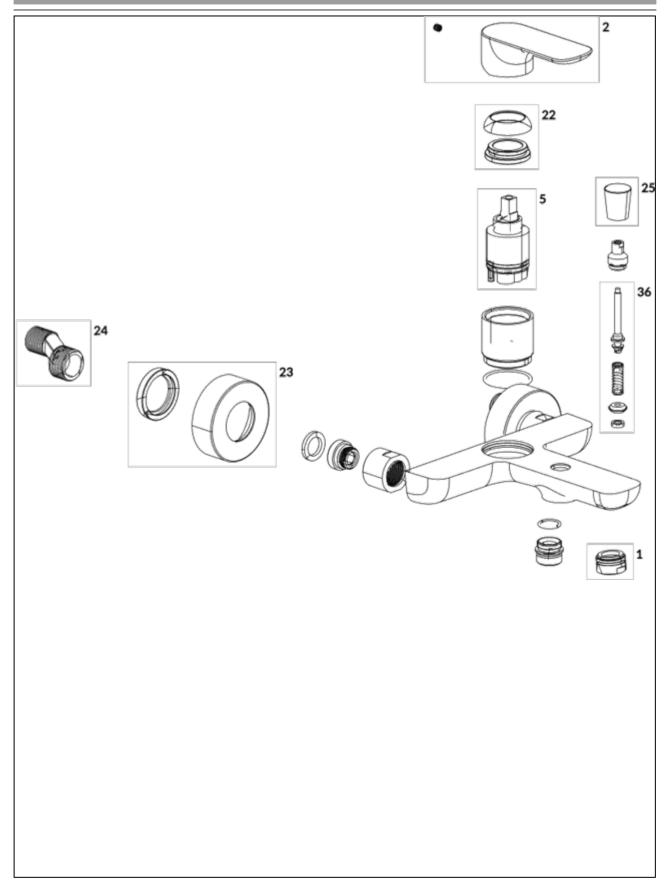

# **EXPLOSION DRAWINGS**

# BILL OF MATERIALS

| No. | Article No.    | Description     | Quantity |
|-----|----------------|-----------------|----------|
| 1   | TVP00000511000 | Aerator set     | 1        |
| 2   | TVP10400409061 | Handle set      | 1        |
| 5   | TVP00000101000 | Cartridge       | 1        |
| 18  | TVP00008200000 | Weight          | 1        |
| 25  | TVP00000814000 | Button selector | 1        |
| 36  | TVP00000810000 | Diverter        | 1        |