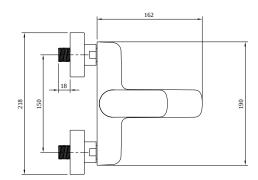

### **TECHNICAL DRAWINGS**

#### TVT104001000

# PRODUCT INFORMATION

| Article title                       | Villeroy & Boch O.novo Single-lever bath & shower mixer, Chrome                                        |  |
|-------------------------------------|--------------------------------------------------------------------------------------------------------|--|
| Article number                      | TVT10400100061                                                                                         |  |
| Assembly / Assembly type            | wall-mounted                                                                                           |  |
| Scope of delivery                   | 1 x tap fitting , 1 x fastening 2 x S-connections 1 x installation instructions                        |  |
| Length in mm                        | 162                                                                                                    |  |
| Width in mm                         | 190                                                                                                    |  |
| Height in mm                        | 102                                                                                                    |  |
| Collection                          | O.novo                                                                                                 |  |
| Weight in kg                        | 1.448                                                                                                  |  |
| Material                            | Brass                                                                                                  |  |
| Surface                             | glossy                                                                                                 |  |
| Colour name                         | Chrome                                                                                                 |  |
| EAN number                          | 4051202916657                                                                                          |  |
| Model number                        | TVT104001000                                                                                           |  |
| Air plus                            | An aerator enriches the water with air for a particularly soft, water-saving jet                       |  |
| Easy clean                          | Longer service life: optimum limescale removal by simply rubbing nozzles and aerators clean            |  |
| Tap smartpressure                   | Constant water flow rate for washbasin mixers regardless of pressure fluctuations in the piping system |  |
| Length of spout in mm               | 162                                                                                                    |  |
| Spacing of connection spigots in mm | 150                                                                                                    |  |
| Material                            | Brass                                                                                                  |  |
| Volume                              | 4,959                                                                                                  |  |
| Angle jet regulator                 | 5                                                                                                      |  |
| Cartridge                           | Cartridge with ceramic discs                                                                           |  |
| Swivel aerator                      | No                                                                                                     |  |
| Thermostat                          | No                                                                                                     |  |
| Cool Tap                            | No                                                                                                     |  |
| Spray types                         | Comfort jet                                                                                            |  |
|                                     |                                                                                                        |  |