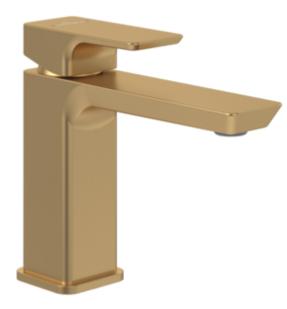

# BASIN MIXERS SUBWAY 3.0

# PRODUCT INFORMATION

| Article title            | Villeroy & Boch Subway 3.0 Single-lever<br>basin mixer without waste, Brushed Gold                           |  |
|--------------------------|--------------------------------------------------------------------------------------------------------------|--|
| Article number           | TVW11200300076                                                                                               |  |
| Assembly / Assembly type | Deck-mounted                                                                                                 |  |
| Scope of delivery        | 1 x tap fitting , 1 x fastening 2 x connecting hoses 1 x installation instructions                           |  |
| Length in mm             | 176                                                                                                          |  |
| Width in mm              | 51                                                                                                           |  |
| Height in mm             | 155                                                                                                          |  |
| Collection               | Subway 3.0                                                                                                   |  |
| Weight in kg             | 1.502                                                                                                        |  |
| Material                 | Brass                                                                                                        |  |
| Surface                  | matt                                                                                                         |  |
| Colour name              | Brushed Gold                                                                                                 |  |
| EAN number               | 4062373800331                                                                                                |  |
| Model number             | TVW112003000                                                                                                 |  |
| Air plus                 | An aerator enriches the water with air for a particularly soft, water-saving jet                             |  |
| Easy clean               | Longer service life: optimum limescale<br>removal by simply rubbing nozzles and<br>aerators clean            |  |
| Aqua smart               | Sustainable, limited water flow: saving water without sacrificing on performance                             |  |
| Tap smartpressure        | Constant water flow rate for washbasin<br>mixers regardless of pressure fluctuations<br>in the piping system |  |
| Length of spout in mm    | 134                                                                                                          |  |
| Material                 | Brass                                                                                                        |  |
| Volume                   | 7,935                                                                                                        |  |
| Angle jet regulator      | 4                                                                                                            |  |
| Cartridge                | Cartridge with ceramic discs                                                                                 |  |
| Handle position          | Тор                                                                                                          |  |
| Number of tap holes      | 1                                                                                                            |  |
| Diameter of faucet body  | 43                                                                                                           |  |
| Swivel aerator           | Yes                                                                                                          |  |
| Water regulation         | Water temperature is regulated 45° to each side                                                              |  |
| Thermostat               | No                                                                                                           |  |
| Cool Tap                 | No                                                                                                           |  |
| Spray types              | Comfort jet                                                                                                  |  |

#### Description

Brushed Gold

Article number TVW11200300076 EAN 4062373800331