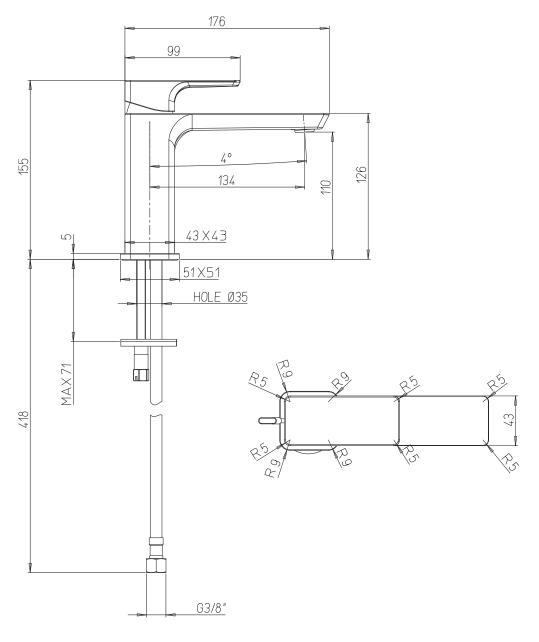

| No                                                                                                           |  |
| Spray types              | Comfort jet                                                                                                  |  |



### COLOURS



#### Description

Brushed Gold

Article number TVW11200300076 EAN 4062373800331

### CHARACTERISTICS



An aerator enriches the water with air for a particularly soft, water-saving jet



Sustainable, limited water flow: saving water without sacrificing on performance



Longer service life: optimum limescale removal by simply rubbing nozzles and aerators clean



Constant water flow rate for washbasin mixers regardless of pressure fluctuations in the piping system



# TECHNICAL DRAWINGS

### TVW112003000





# EXPLOSION DRAWINGS





# BILL OF MATERIALS

| No. | Article No.    | Description      | Quantity |
|-----|----------------|------------------|----------|
| 1   | TVP00007100000 | Aerator set      | 1        |
| 5   | TVP00000105000 | Cartridge        | 1        |
| 8   | TVP11202200000 | Fastening set    | 1        |
| 10  | TVP00013600000 | Connecting hoses | 1        |