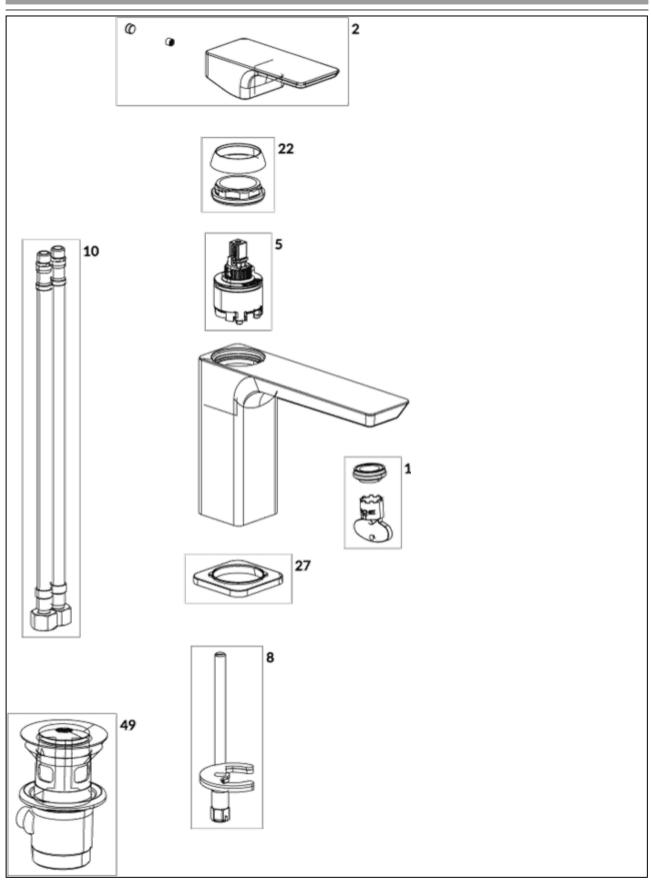

# EXPLOSION DRAWINGS

# BILL OF MATERIALS

| No. | Article No.    | Description      | Quantity |
|-----|----------------|------------------|----------|
| 1   | TVP00007100000 | Aerator set      | 1        |
| 5   | TVP00000105000 | Cartridge        | 1        |
| 8   | TVP11202200000 | Fastening set    | 1        |
| 10  | TVP00013600000 | Connecting hoses | 1        |