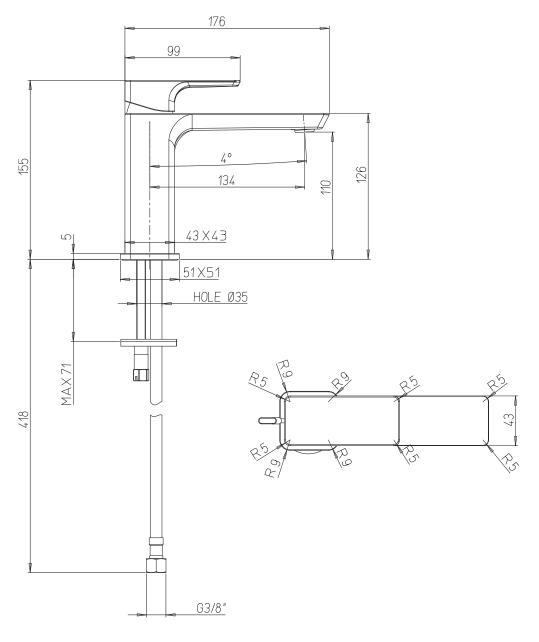

# TECHNICAL DRAWINGS

## TVW112003000

# PRODUCT INFORMATION

| Article title            | Villeroy & Boch Subway 3.0 Single-lever basin mixer without waste, Brushed Nickel                            |  |
|--------------------------|--------------------------------------------------------------------------------------------------------------|--|
|                          | Matt                                                                                                         |  |
| Article number           | TVW11200300064                                                                                               |  |
| Assembly / Assembly type | Deck-mounted                                                                                                 |  |
| Scope of delivery        | 1 x tap fitting , 1 x fastening 2 x connecting hoses 1 x installation instructions                           |  |
| Length in mm             | 176                                                                                                          |  |
| Width in mm              | 51                                                                                                           |  |
| Height in mm             | 155                                                                                                          |  |
| Collection               | Subway 3.0                                                                                                   |  |
| Weight in kg             | 1.502                                                                                                        |  |
| Material                 | Brass                                                                                                        |  |
| Surface                  | matt                                                                                                         |  |
| Colour name              | Brushed Nickel Matt                                                                                          |  |
| EAN number               | 4062373800348                                                                                                |  |
| Model number             | TVW112003000                                                                                                 |  |
| Air plus                 | An aerator enriches the water with air for a particularly soft, water-saving jet                             |  |
| Easy clean               | Longer service life: optimum limescale<br>removal by simply rubbing nozzles and<br>aerators clean            |  |
| Aqua smart               | Sustainable, limited water flow: saving water without sacrificing on performance                             |  |
| Tap smartpressure        | Constant water flow rate for washbasin<br>mixers regardless of pressure fluctuations<br>in the piping system |  |
| Length of spout in mm    | 134                                                                                                          |  |
| Material                 | Brass                                                                                                        |  |
| Volume                   | 7,935                                                                                                        |  |
| Angle jet regulator      | 4                                                                                                            |  |
| Cartridge                | Cartridge with ceramic discs                                                                                 |  |
| Handle position          | Тор                                                                                                          |  |
| Number of tap holes      | 1                                                                                                            |  |
| Diameter of faucet body  | 43                                                                                                           |  |
| Swivel aerator           | Yes                                                                                                          |  |
| Water regulation         | Water temperature is regulated 45° to each side                                                              |  |
| Thermostat               | No                                                                                                           |  |
| Cool Tap                 | No                                                                                                           |  |
| Spray types              | Comfort jet                                                                                                  |  |