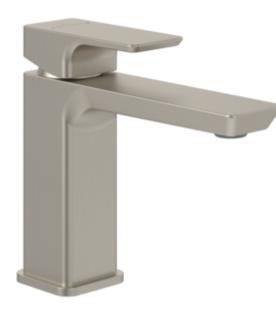

# PRODUCT INFORMATION

| Article title            | Villeroy & Boch Subway 3.0 Single-lever basin mixer without waste, Brushed Nickel                            |  |
|--------------------------|--------------------------------------------------------------------------------------------------------------|--|
|                          | Matt                                                                                                         |  |
| Article number           | TVW11200300064                                                                                               |  |
| Assembly / Assembly type | Deck-mounted                                                                                                 |  |
| Scope of delivery        | 1 x tap fitting , 1 x fastening 2 x connecting hoses 1 x installation instructions                           |  |
| Length in mm             | 176                                                                                                          |  |
| Width in mm              | 51                                                                                                           |  |
| Height in mm             | 155                                                                                                          |  |
| Collection               | Subway 3.0                                                                                                   |  |
| Weight in kg             | 1.502                                                                                                        |  |
| Material                 | Brass                                                                                                        |  |
| Surface                  | matt                                                                                                         |  |
| Colour name              | Brushed Nickel Matt                                                                                          |  |
| EAN number               | 4062373800348                                                                                                |  |
| Model number             | TVW112003000                                                                                                 |  |
| Air plus                 | An aerator enriches the water with air for a particularly soft, water-saving jet                             |  |
| Easy clean               | Longer service life: optimum limescale<br>removal by simply rubbing nozzles and<br>aerators clean            |  |
| Aqua smart               | Sustainable, limited water flow: saving water without sacrificing on performance                             |  |
| Tap smartpressure        | Constant water flow rate for washbasin<br>mixers regardless of pressure fluctuations<br>in the piping system |  |
| Length of spout in mm    | 134                                                                                                          |  |
| Material                 | Brass                                                                                                        |  |
| Volume                   | 7,935                                                                                                        |  |
| Angle jet regulator      | 4                                                                                                            |  |
| Cartridge                | Cartridge with ceramic discs                                                                                 |  |
| Handle position          | Тор                                                                                                          |  |
| Number of tap holes      | 1                                                                                                            |  |
| Diameter of faucet body  | 43                                                                                                           |  |
| Swivel aerator           | Yes                                                                                                          |  |
| Water regulation         | Water temperature is regulated 45° to each side                                                              |  |
| Thermostat               | No                                                                                                           |  |
| Cool Tap                 | No                                                                                                           |  |
| Spray types              | Comfort jet                                                                                                  |  |

#### Description

Brushed Nickel Matt

Article number TVW11200300064 EAN 4062373800348