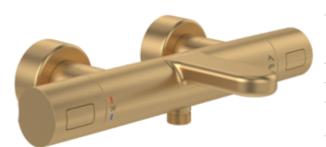

## BATH & SHOWER MIXER UNIVERSAL TAPS & FITTINGS

## PRODUCT INFORMATION

| Article title            | Villeroy & Boch Universal Taps &<br>Fittings Bath thermostat for Bathtub<br>Round, Brushed Gold                 |  |
|--------------------------|-----------------------------------------------------------------------------------------------------------------|--|
| Article number           | TVT00000100076                                                                                                  |  |
| Assembly / Assembly type | wall-mounted                                                                                                    |  |
| Scope of delivery        | 1 x thermostat , 1 x fastening 1 x installation instructions                                                    |  |
| Length in mm             | 203                                                                                                             |  |
| Width in mm              | 317                                                                                                             |  |
| Height in mm             | 65                                                                                                              |  |
| Collection               | Universal Taps & Fittings                                                                                       |  |
| Weight in kg             | 2.232                                                                                                           |  |
| Material                 | Brass                                                                                                           |  |
| Surface                  | glossy                                                                                                          |  |
| Colour name              | Brushed Gold                                                                                                    |  |
| EAN number               | 4065467420415                                                                                                   |  |
| Model number             | TVT000001000                                                                                                    |  |
| Easy clean               | Longer service life: optimum<br>limescale removal by simply rubbing<br>nozzles and aerators clean               |  |
| Tap smartpressure        | Constant water flow rate for<br>washbasin mixers regardless of<br>pressure fluctuations in the piping<br>system |  |
| Length of spout in mm    | 80                                                                                                              |  |
| Material                 | Brass                                                                                                           |  |
| Volume                   | 0,615                                                                                                           |  |
| Connection dimensions    | 150                                                                                                             |  |
| Swivel aerator           | No                                                                                                              |  |
| Thermostat               | Yes                                                                                                             |  |
| Cool Tap                 | Yes                                                                                                             |  |