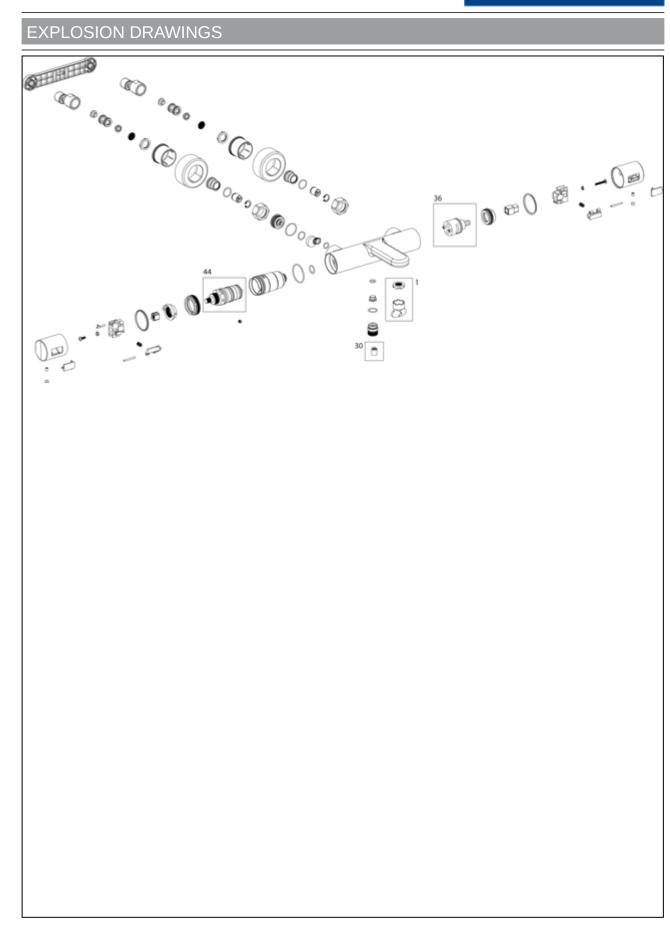

# BILL OF MATERIALS

| No. | Article No.    | Description | Quantity |
|-----|----------------|-------------|----------|
| 1   | TVP00009700000 | Aerator set | 1        |
| 5   | TVP00008800000 | Cartridge   | 1        |
| 36  | TVP00009500000 | Diverter    | 1        |