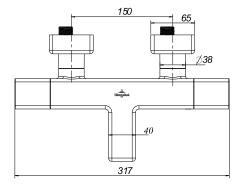

r           | No                                                                                                              |  |
| Thermostat               | Yes                                                                                                             |  |
| Cool Tap                 | Yes                                                                                                             |  |

### COLOURS

Colour

Description

Article number Brushed Gold TVT00000200076

EAN

4065467420439

1



# CHARACTERISTICS

Easy Clean Longer service life: optimum limescale removal by simply rubbing nozzles and aerators clean



Constant water flow rate for washbasin mixers regardless of pressure fluctuations in the piping system

# TECHNICAL DRAWINGS

#### TVT00002000













# BILL OF MATERIALS

| No. | Article No.    | Description | Quantity |
|-----|----------------|-------------|----------|
| 1   | TVP00009700000 | Aerator set | 1        |
| 5   | TVP00008800000 | Cartridge   | 1        |
| 36  | TVP00009500000 | Diverter    | 1        |