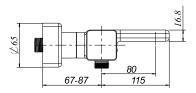

tor           | No                                                                                                              |  |
| Thermostat               | Yes                                                                                                             |  |
| Cool Tap                 | Yes                                                                                                             |  |

### COLOURS

Colour

Description

Article number Brushed Gold TVT00000200076

EAN

4065467420439

1



# CHARACTERISTICS

Easy Clean Longer service life: optimum limescale removal by simply rubbing nozzles and aerators clean



Constant water flow rate for washbasin mixers regardless of pressure fluctuations in the piping system

# TECHNICAL DRAWINGS

#### TVT00002000













# BILL OF MATERIALS

| No. | Article No.    | Description | Quantity |
|-----|----------------|-------------|----------|
| 1   | TVP00009700000 | Aerator set | 1        |
| 5   | TVP00008800000 | Cartridge   | 1        |
| 36  | TVP00009500000 | Diverter    | 1        |