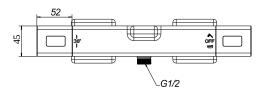

rator           | No                                                                                                              |  |
| Thermostat               | Yes                                                                                                             |  |
| Cool Tap                 | Yes                                                                                                             |  |

### COLOURS

Colour

Description

Article number Brushed Gold TVT00000200076

EAN

4065467420439

1



# CHARACTERISTICS

Easy Clean Longer service life: optimum limescale removal by simply rubbing nozzles and aerators clean



Constant water flow rate for washbasin mixers regardless of pressure fluctuations in the piping system

# TECHNICAL DRAWINGS

#### TVT00002000













# BILL OF MATERIALS

| No. | Article No.    | Description | Quantity |
|-----|----------------|-------------|----------|
| 1   | TVP00009700000 | Aerator set | 1        |
| 5   | TVP00008800000 | Cartridge   | 1        |
| 36  | TVP00009500000 | Diverter    | 1        |