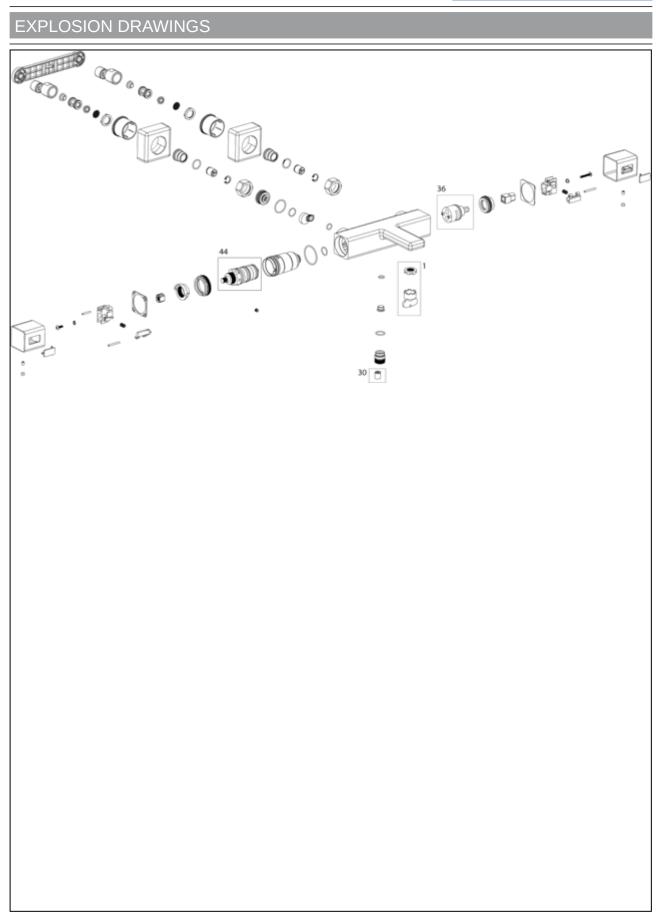

# TECHNICAL DRAWINGS

# BILL OF MATERIALS

| No. | Article No.    | Description | Quantity |
|-----|----------------|-------------|----------|
| 1   | TVP00009700000 | Aerator set | 1        |
| 5   | TVP00008800000 | Cartridge   | 1        |
| 36  | TVP00009500000 | Diverter    | 1        |