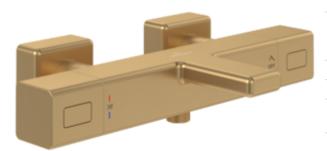

# BATH & SHOWER MIXER UNIVERSAL TAPS & FITTINGS

# PRODUCT INFORMATION

| Article title            | Villeroy & Boch Universal Taps &<br>Fittings Bath thermostat for Bathtub<br>Angular, Brushed Gold               |  |
|--------------------------|-----------------------------------------------------------------------------------------------------------------|--|
| Article number           | TVT00000200076                                                                                                  |  |
| Assembly / Assembly type | wall-mounted                                                                                                    |  |
| Scope of delivery        | 1 x thermostat , 1 x fastening 1 x installation instructions                                                    |  |
| Length in mm             | 202                                                                                                             |  |
| Width in mm              | 317                                                                                                             |  |
| Height in mm             | 65                                                                                                              |  |
| Collection               | Universal Taps & Fittings                                                                                       |  |
| Weight in kg             | 2.522                                                                                                           |  |
| Material                 | Brass                                                                                                           |  |
| Surface                  | glossy                                                                                                          |  |
| Colour name              | Brushed Gold                                                                                                    |  |
| EAN number               | 4065467420439                                                                                                   |  |
| Model number             | TVT000002000                                                                                                    |  |
| Easy clean               | Longer service life: optimum<br>limescale removal by simply rubbing<br>nozzles and aerators clean               |  |
| Tap smartpressure        | Constant water flow rate for<br>washbasin mixers regardless of<br>pressure fluctuations in the piping<br>system |  |
| Length of spout in mm    | 80                                                                                                              |  |
| Material                 | Brass                                                                                                           |  |
| Volume                   | 0,615                                                                                                           |  |
| Connection dimensions    | 150                                                                                                             |  |
| Swivel aerator           | No                                                                                                              |  |
| Thermostat               | Yes                                                                                                             |  |
| Cool Tap                 | Yes                                                                                                             |  |