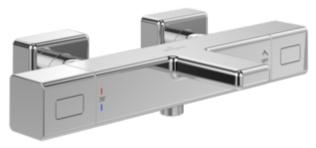

## BATH & SHOWER MIXER UNIVERSAL TAPS & FITTINGS

## PRODUCT INFORMATION

| Article title            | Villeroy & Boch Universal Taps & Fittings Bath thermostat for Bathtub Angular, Chrome                  |  |
|--------------------------|--------------------------------------------------------------------------------------------------------|--|
| Article number           | TVT00000200061                                                                                         |  |
| Assembly / Assembly type | wall-mounted                                                                                           |  |
| Scope of delivery        | 1 x thermostat , 1 x fastening 1 x installation instructions                                           |  |
| Length in mm             | 202                                                                                                    |  |
| Width in mm              | 317                                                                                                    |  |
| Height in mm             | 65                                                                                                     |  |
| Collection               | Universal Taps & Fittings                                                                              |  |
| Weight in kg             | 2.522                                                                                                  |  |
| Material                 | Brass                                                                                                  |  |
| Surface                  | glossy                                                                                                 |  |
| Colour name              | Chrome                                                                                                 |  |
| EAN number               | 4062373804889                                                                                          |  |
| Model number             | TVT000002000                                                                                           |  |
| Easy clean               | Longer service life: optimum limescale removal by simply rubbing nozzles and aerators clean            |  |
| Tap smartpressure        | Constant water flow rate for washbasin mixers regardless of pressure fluctuations in the piping system |  |
| Length of spout in mm    | 80                                                                                                     |  |
| Material                 | Brass                                                                                                  |  |
| Volume                   | 0,615                                                                                                  |  |
| Connection dimensions    | 150                                                                                                    |  |
| Swivel aerator           | No                                                                                                     |  |
| Thermostat               | Yes                                                                                                    |  |
| Cool Tap                 | Yes                                                                                                    |  |