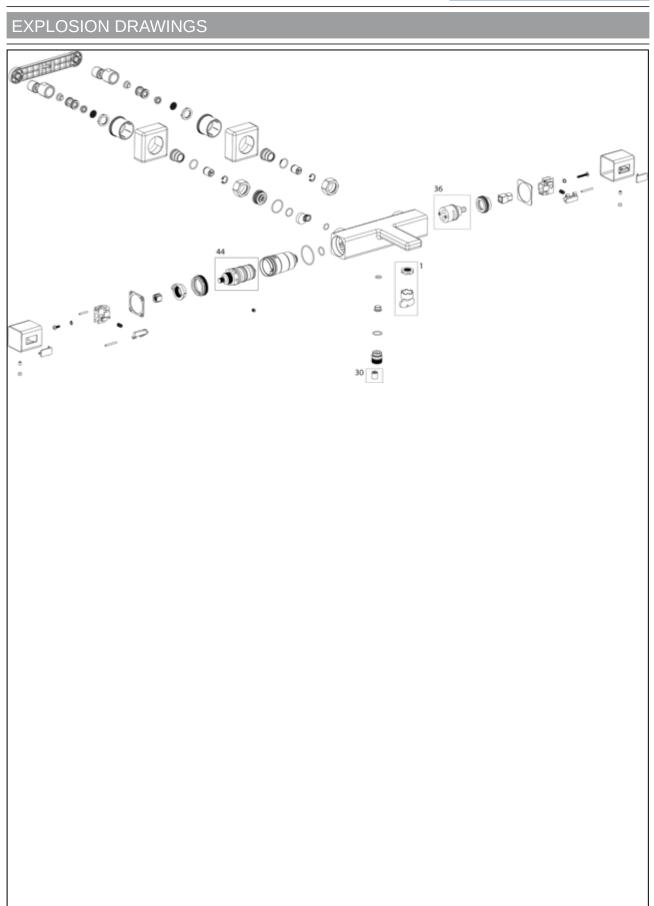

# TECHNICAL DRAWINGS

# BILL OF MATERIALS

| No. | Article No.    | Description | Quantity |
|-----|----------------|-------------|----------|
| 1   | TVP00009700000 | Aerator set | 1        |
| 5   | TVP00008800000 | Cartridge   | 1        |
| 36  | TVP00009500000 | Diverter    | 1        |