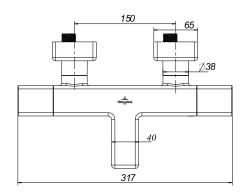

|  |
| Swivel aerator           | No                                                                                                     |  |
| Thermostat               | Yes                                                                                                    |  |
| Cool Tap                 | Yes                                                                                                    |  |

#### COLOURS

Colour Description Article number EAN

Chrome



TVT00000200061 4062373804889



#### CHARACTERISTICS



Longer service life: optimum limescale removal by simply rubbing nozzles and aerators clean



Constant water flow rate for washbasin mixers regardless of pressure fluctuations in the piping system

# TECHNICAL DRAWINGS

#### TVT000002000













# BILL OF MATERIALS

| No. | Article No.    | Description | Quantity |
|-----|----------------|-------------|----------|
| 1   | TVP00009700000 | Aerator set | 1        |
| 5   | TVP00008800000 | Cartridge   | 1        |
| 36  | TVP00009500000 | Diverter    | 1        |