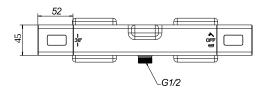

|  |
| Swivel aerator           | No                                                                                                     |  |
| Thermostat               | Yes                                                                                                    |  |
| Cool Tap                 | Yes                                                                                                    |  |

#### COLOURS

Colour Description Article number EAN

Chrome



TVT00000200061 4062373804889



#### CHARACTERISTICS



Longer service life: optimum limescale removal by simply rubbing nozzles and aerators clean



Constant water flow rate for washbasin mixers regardless of pressure fluctuations in the piping system

# TECHNICAL DRAWINGS

#### TVT000002000













# BILL OF MATERIALS

| No. | Article No.    | Description | Quantity |
|-----|----------------|-------------|----------|
| 1   | TVP00009700000 | Aerator set | 1        |
| 5   | TVP00008800000 | Cartridge   | 1        |
| 36  | TVP00009500000 | Diverter    | 1        |