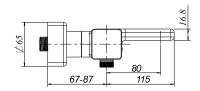

|  |
| Swivel aerator           | No                                                                                                     |  |
| Thermostat               | Yes                                                                                                    |  |
| Cool Tap                 | Yes                                                                                                    |  |

#### COLOURS

Colour Description Article number EAN

Chrome



TVT00000200061 4062373804889



#### CHARACTERISTICS



Longer service life: optimum limescale removal by simply rubbing nozzles and aerators clean



Constant water flow rate for washbasin mixers regardless of pressure fluctuations in the piping system

# TECHNICAL DRAWINGS

#### TVT000002000













# BILL OF MATERIALS

| No. | Article No.    | Description | Quantity |
|-----|----------------|-------------|----------|
| 1   | TVP00009700000 | Aerator set | 1        |
| 5   | TVP00008800000 | Cartridge   | 1        |
| 36  | TVP00009500000 | Diverter    | 1        |