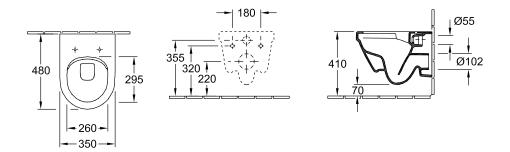

#### 1. POSITION

| Article number                                       | 4687R001                                                                                       |
|------------------------------------------------------|------------------------------------------------------------------------------------------------|
| Article title                                        | Villeroy & Boch Architectura<br>Washdown toilet Compact, rimless,<br>wall-mounted, White Alpin |
| Product designation                                  | Washdown toilet Compact, rimless                                                               |
| Collection                                           | Architectura                                                                                   |
| Assembly / Assembly type                             | wall-mounted                                                                                   |
| Assembly instructions                                | not suitable for installation with flust valves                                                |
| Scope of delivery                                    | 1 x washdown toilet, rimless                                                                   |
| Ordering information                                 | Please order toilet seat separately.                                                           |
| Length in mm                                         | 480                                                                                            |
| Width in mm                                          | 350                                                                                            |
| Height in mm                                         | 340                                                                                            |
| Weight in kg                                         | 18,00                                                                                          |
| Suitable for                                         | Concealed cistern                                                                              |
| Innovative flushing technology<br>(with TwistFlush)  | No                                                                                             |
| Innovative flushing technology (with TwistFlush[e³]) | No                                                                                             |
| Flush type                                           | Washdown toilet                                                                                |
| Flush volume I                                       | 3 / 4,5 l                                                                                      |
| Outlet / outlet                                      | horizontal outlet                                                                              |
| Wall-mounted - floor-standing                        | wall-mounted                                                                                   |
| Leed                                                 | 4                                                                                              |
| Material                                             | Sanitary ceramics                                                                              |
| Surface                                              | glossy                                                                                         |
| Colour name                                          | White Alpin                                                                                    |
| EAN number                                           | 4051202342425                                                                                  |

# TECHNICAL DRAWINGS

#### 4687R001