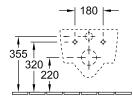

| Toilet seat and cover: Duroplast                                                                                        |
| Other surfaces                                       | Toilet seat and cover: glossy                                                                                           |
| EAN number                                           | 4051202472429                                                                                                           |
|                                                      |                                                                                                                         |

1



# COLOUR

#### **COLOUR DESIGNATION**



White Alpin

## TECHNICAL DRAWINGS

#### 5656RS01