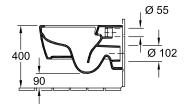

| Toilet seat and cover: Duroplast                                                                                        |
| Other surfaces                                       | Toilet seat and cover: glossy                                                                                           |
| EAN number                                           | 4051202472429                                                                                                           |
|                                                      |                                                                                                                         |

1



# COLOUR

#### **COLOUR DESIGNATION**



White Alpin

## TECHNICAL DRAWINGS

#### 5656RS01