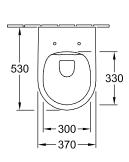

al                                       | Toilet seat and cover: Duroplast                                                                                        |
| Other surfaces                                       | Toilet seat and cover: glossy                                                                                           |
| EAN number                                           | 4051202472429                                                                                                           |
|                                                      |                                                                                                                         |

1



# COLOUR

#### **COLOUR DESIGNATION**



White Alpin

## TECHNICAL DRAWINGS

#### 5656RS01