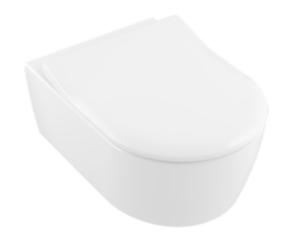

### **TOILET AVENTO**

#### 1. POSITION

| Auticle country                                      | F0F0D004                                                                                                                |
|------------------------------------------------------|-------------------------------------------------------------------------------------------------------------------------|
| Article number                                       | 5656RS01                                                                                                                |
| Article title                                        | Villeroy & Boch Avento Combi-Pack, wall-mounted, White Alpin                                                            |
| Product designation                                  | Combi-Pack                                                                                                              |
| Collection                                           | Avento                                                                                                                  |
| Assembly / Assembly type                             | wall-mounted                                                                                                            |
| Assembly instructions                                | not suitable for installation with flush valves                                                                         |
| Scope of delivery                                    | 1 x washdown toilet, rimless , 1 x toilet seat and cover 1 x fastening set                                              |
| Length in mm                                         | 530                                                                                                                     |
| Width in mm                                          | 370                                                                                                                     |
| Height in mm                                         | 315                                                                                                                     |
| Weight in kg                                         | 21,85                                                                                                                   |
| Suitable for                                         | Concealed cistern                                                                                                       |
| Innovative flushing technology (with TwistFlush)     | No                                                                                                                      |
| Innovative flushing technology (with TwistFlush[e³]) | No                                                                                                                      |
| Flush type                                           | Washdown toilet                                                                                                         |
| Flush volume I                                       | 3/6                                                                                                                     |
| Outlet / outlet                                      | horizontal outlet                                                                                                       |
| Wall-mounted - floor-standing                        | wall-mounted                                                                                                            |
| Function                                             | <ul> <li>with automatic lowering<br/>mechanism (SoftClosing)</li> <li>with removable seat<br/>(QuickRelease)</li> </ul> |
| Leed                                                 | 2                                                                                                                       |
| Material                                             | Sanitary ceramics                                                                                                       |
| Colour name                                          | White Alpin                                                                                                             |
| Other material                                       | Toilet seat and cover: Duroplast                                                                                        |
| Other surfaces                                       | Toilet seat and cover: glossy                                                                                           |
| EAN number                                           | 4051202472429                                                                                                           |
|                                                      |                                                                                                                         |