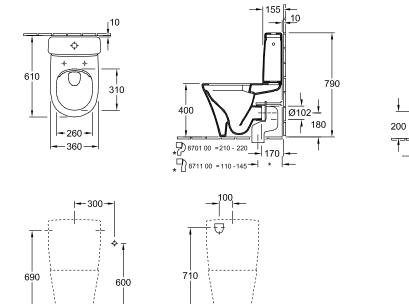

|
| Material                                             | Sanitary ceramics                                                                                       |
| Surface                                              | glossy                                                                                                  |
| Colour name                                          | White Alpin                                                                                             |
| EAN number                                           | 4062373691489                                                                                           |

## COLOUR

#### **COLOUR DESIGNATION**



White Alpin



# TECHNICAL DRAWINGS

### 4625R001



5788 S1