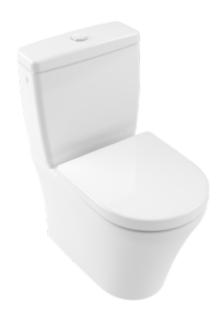

#### 1. POSITION

| Article number                                       | 4625R001                                                                                                |
|------------------------------------------------------|---------------------------------------------------------------------------------------------------------|
| Article title                                        | Villeroy & Boch O.novo Washdown toilet for close-coupled WC-suite, rimless, floor-standing, White Alpin |
| Product designation                                  | Washdown toilet for close-coupled WC-suite, rimless                                                     |
| Collection                                           | O.novo                                                                                                  |
| Assembly / Assembly type                             | floor-standing                                                                                          |
| Assembly instructions                                | recommendation: to be installed from the wall at: 10 mm                                                 |
| Scope of delivery                                    | 1 x washdown toilet, rimless , 1 x fastening set                                                        |
| Ordering information                                 | Please order toilet seat separately. Please order cistern separately.                                   |
| Length in mm                                         | 600                                                                                                     |
| Width in mm                                          | 360                                                                                                     |
| Height in mm                                         | 410                                                                                                     |
| Weight in kg                                         | 29,35                                                                                                   |
| Suitable for                                         | Mounted cistern                                                                                         |
| Innovative flushing technology (with TwistFlush)     | No                                                                                                      |
| Innovative flushing technology (with TwistFlush[e³]) | No                                                                                                      |
| Flush type                                           | Washdown toilet                                                                                         |
| Flush volume I                                       | 3 / 4,5                                                                                                 |
| Outlet / outlet                                      | horizontal outlet                                                                                       |
| Wall-mounted - floor-standing                        | floor-standing                                                                                          |
| Leed                                                 | 4                                                                                                       |
| Material                                             | Sanitary ceramics                                                                                       |
| Surface                                              | glossy                                                                                                  |
| Colour name                                          | White Alpin                                                                                             |
| EAN number                                           | 4062373691489                                                                                           |