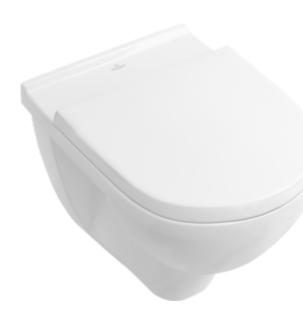

#### 1. POSITION

| Article number                                                    | 5660R001                                                                         |
|-------------------------------------------------------------------|----------------------------------------------------------------------------------|
| Article title                                                     | Villeroy & Boch O.novo Washdown<br>toilet, rimless, wall-mounted, White<br>Alpin |
| Product designation                                               | Washdown toilet, rimless                                                         |
| Collection                                                        | O.novo                                                                           |
| Assembly / Assembly type                                          | wall-mounted                                                                     |
| Assembly instructions                                             | not suitable for installation with flush valves                                  |
| Scope of delivery                                                 | 1 x washdown toilet, rimless                                                     |
| Ordering information                                              | Please order toilet seat separately.                                             |
| Length in mm                                                      | 560                                                                              |
| Width in mm                                                       | 360                                                                              |
| Height in mm                                                      | 340                                                                              |
| Weight in kg                                                      | 18,00                                                                            |
| Suitable for                                                      | Concealed cistern                                                                |
| Innovative flushing technology (with TwistFlush)                  | No                                                                               |
| Innovative flushing technology (with TwistFlush[e <sup>3</sup> ]) | No                                                                               |
| Flush type                                                        | Washdown toilet                                                                  |
| Flush volume I                                                    | 3 / 4,5                                                                          |
| Outlet / outlet                                                   | horizontal outlet                                                                |
| Wall-mounted - floor-standing                                     | wall-mounted                                                                     |
| Leed                                                              | 4                                                                                |
| Material                                                          | Sanitary ceramics                                                                |
| Surface                                                           | glossy                                                                           |
| Colour name                                                       | White Alpin                                                                      |
| EAN number                                                        | 4051202285432                                                                    |