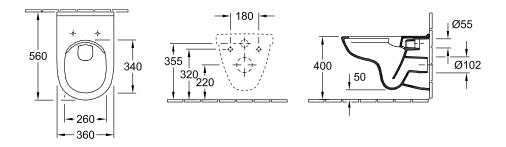

# TECHNICAL DRAWINGS

### 5660R001

#### 1. POSITION

| Article number                                                    | 5660R001                                                                         |
|-------------------------------------------------------------------|----------------------------------------------------------------------------------|
| Article title                                                     | Villeroy & Boch O.novo Washdown<br>toilet, rimless, wall-mounted, White<br>Alpin |
| Product designation                                               | Washdown toilet, rimless                                                         |
| Collection                                                        | O.novo                                                                           |
| Assembly / Assembly type                                          | wall-mounted                                                                     |
| Assembly instructions                                             | not suitable for installation with flush valves                                  |
| Scope of delivery                                                 | 1 x washdown toilet, rimless                                                     |
| Ordering information                                              | Please order toilet seat separately.                                             |
| Length in mm                                                      | 560                                                                              |
| Width in mm                                                       | 360                                                                              |
| Height in mm                                                      | 340                                                                              |
| Weight in kg                                                      | 18,00                                                                            |
| Suitable for                                                      | Concealed cistern                                                                |
| Innovative flushing technology (with TwistFlush)                  | No                                                                               |
| Innovative flushing technology (with TwistFlush[e <sup>3</sup> ]) | No                                                                               |
| Flush type                                                        | Washdown toilet                                                                  |
| Flush volume I                                                    | 3 / 4,5                                                                          |
| Outlet / outlet                                                   | horizontal outlet                                                                |
| Wall-mounted - floor-standing                                     | wall-mounted                                                                     |
| Leed                                                              | 4                                                                                |
| Material                                                          | Sanitary ceramics                                                                |
| Surface                                                           | glossy                                                                           |
| Colour name                                                       | White Alpin                                                                      |
| EAN number                                                        | 4051202285432                                                                    |