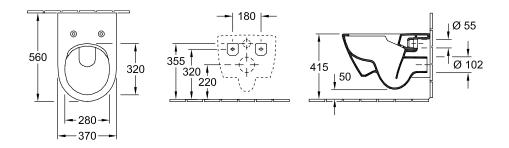

| White Alpin                                                                                                             |
| Other material                                                    | Toilet seat and cover: Duroplast                                                                                        |
| Other surfaces                                                    | Toilet seat and cover: glossy                                                                                           |
| EAN number                                                        | 4051202342388                                                                                                           |

## COLOUR

#### **COLOUR DESIGNATION**



White Alpin



# TECHNICAL DRAWINGS

### 5614R201