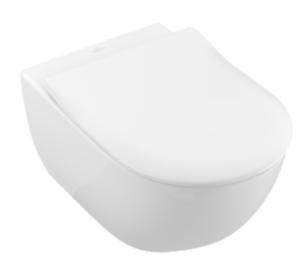

#### 1. POSITION

| Article number                                                    | 5614R201                                                                                                                |
|-------------------------------------------------------------------|-------------------------------------------------------------------------------------------------------------------------|
| Article title                                                     | Villeroy & Boch Subway 2.0 Combi-<br>Pack, wall-mounted, White Alpin                                                    |
| Product designation                                               | Combi-Pack                                                                                                              |
| Collection                                                        | Subway 2.0                                                                                                              |
| Assembly / Assembly type                                          | wall-mounted                                                                                                            |
| Scope of delivery                                                 | 1 x washdown toilet, rimless , 1 x toilet seat and cover 1 x fastening set                                              |
| Length in mm                                                      | 560                                                                                                                     |
| Width in mm                                                       | 370                                                                                                                     |
| Height in mm                                                      | 365                                                                                                                     |
| Weight in kg                                                      | 27,50                                                                                                                   |
| Suitable for                                                      | Concealed cistern                                                                                                       |
| Innovative flushing technology (with TwistFlush)                  | No                                                                                                                      |
| Innovative flushing technology (with TwistFlush[e <sup>3</sup> ]) | No                                                                                                                      |
| Flush type                                                        | Washdown toilet                                                                                                         |
| Flush volume I                                                    | 3 / 4,5 l                                                                                                               |
| Outlet / outlet                                                   | horizontal outlet                                                                                                       |
| Wall-mounted - floor-standing                                     | wall-mounted                                                                                                            |
| Function                                                          | <ul> <li>with automatic lowering<br/>mechanism (SoftClosing)</li> <li>with removable seat<br/>(QuickRelease)</li> </ul> |
| Leed                                                              | 4                                                                                                                       |
| Material                                                          | Sanitary ceramics                                                                                                       |
| Colour name                                                       | White Alpin                                                                                                             |
| Other material                                                    | Toilet seat and cover: Duroplast                                                                                        |
| Other surfaces                                                    | Toilet seat and cover: glossy                                                                                           |
| EAN number                                                        | 4051202342388                                                                                                           |