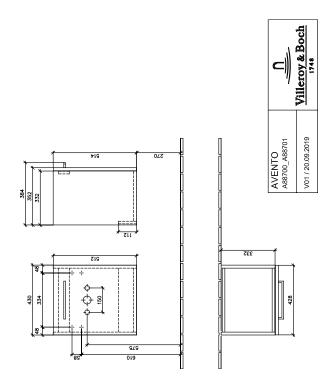

|
| Material body            | Chipboard                                                                         |
| Surface of body          | Direct coating                                                                    |
| Other material           | Handle: Chrome                                                                    |
| Other surfaces           | Handle: glossy                                                                    |
| Type of handles          | Handle                                                                            |
| EAN number               | 4051202975531                                                                     |

# COLOUR

### **COLOUR DESIGNATION**



Arizona Oak



# TECHNICAL DRAWINGS

## A88700VH