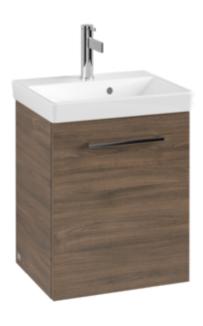

#### 1. POSITION

| Article number           | A88700VH                                                                          |
|--------------------------|-----------------------------------------------------------------------------------|
| Article title            | Villeroy & Boch Avento Vanity unit, 1<br>door, 426 x 514 x 384 mm, Arizona<br>Oak |
| Product designation      | Vanity unit                                                                       |
| Collection               | Avento                                                                            |
| Assembly / Assembly type | wall-mounted                                                                      |
| Type of opening          | 1 door                                                                            |
| Door hinge               | hinges on left                                                                    |
| Equipment                | 1 x door                                                                          |
| Scope of delivery        | 1 x vanity unit , 1 x fastening set                                               |
| Position of washbasin    | washbasin on the middle                                                           |
| Ordering information     | Please order specified washbasin separately.                                      |
| Depth in mm              | 384                                                                               |
| Width in mm              | 426                                                                               |
| Height in mm             | 514                                                                               |
| Depth with handle mm     | 384                                                                               |
| Depth without handle mm  | 352                                                                               |
| Weight in kg             | 10,44                                                                             |
| express delivery         | Yes                                                                               |
| Suitable for             | selected handwashbasins                                                           |
| Function                 | with SoftClosing                                                                  |
| Material front           | Chipboard                                                                         |
| Surface of front         | Direct coating                                                                    |
| Material body            | Chipboard                                                                         |
| Surface of body          | Direct coating                                                                    |
| Other material           | Handle: Chrome                                                                    |
| Other surfaces           | Handle: glossy                                                                    |
| Type of handles          | Handle                                                                            |
| EAN number               | 4051202975531                                                                     |