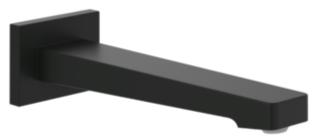

# PRODUCT INFORMATION

| Article title            | Villeroy & Boch Architectura Square<br>Bath spout for wall-mounted, Matt<br>Black                      |
|--------------------------|--------------------------------------------------------------------------------------------------------|
| Article number           | TVT125002000K5                                                                                         |
| Assembly / Assembly type | wall-mounted                                                                                           |
| Scope of delivery        | 1 x tap fitting , 1 x aerator key 1 x fastening 1 x installation instructions                          |
| Length in mm             | 224                                                                                                    |
| Width in mm              | 75                                                                                                     |
| Height in mm             | 55                                                                                                     |
| Collection               | Architectura Square                                                                                    |
| Weight in kg             | 0.82                                                                                                   |
| Material                 | Brass                                                                                                  |
| Surface                  | matt                                                                                                   |
| Colour name              | Matt Black                                                                                             |
| EAN number               | 4062373810002                                                                                          |
| Model number             | TVT125002000                                                                                           |
| Air plus                 | An aerator enriches the water with air for a particularly soft, water-saving jet                       |
| Easy clean               | Longer service life: optimum limescale removal by simply rubbing nozzles and aerators clean            |
| Tap smartpressure        | Constant water flow rate for washbasin mixers regardless of pressure fluctuations in the piping system |
| Length of spout in mm    | 210                                                                                                    |
| Material                 | Brass                                                                                                  |
| Volume                   | 1,2                                                                                                    |
| Swivel aerator           | No                                                                                                     |
| Thermostat               | No                                                                                                     |
| Cool Tap                 | No                                                                                                     |
| Spray types              | Comfort jet                                                                                            |

# COLOURS

Colour Description Article number EAN

Matt Black TVT125002000K5

4062373810002