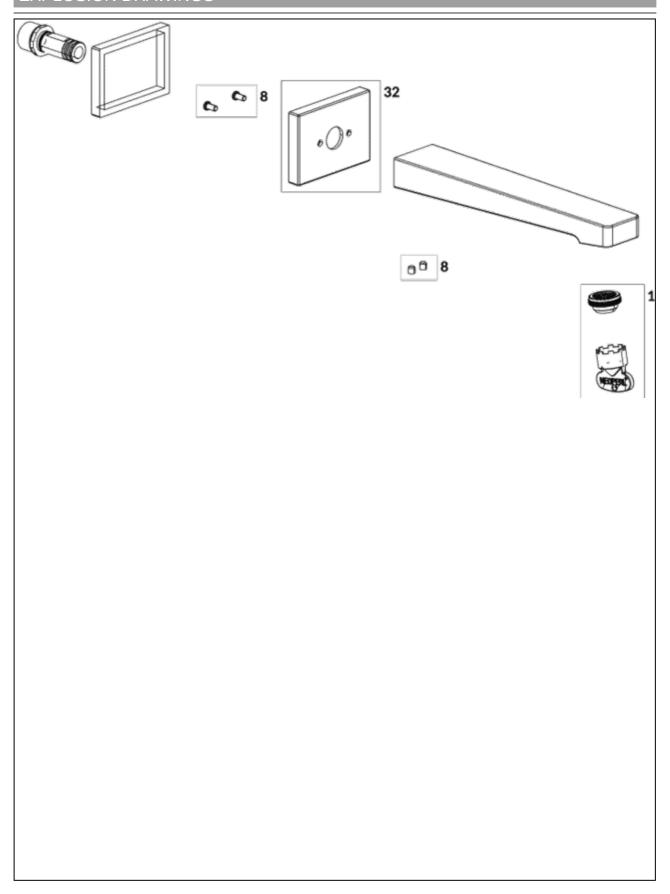

# EXPLOSION DRAWINGS

# BILL OF MATERIALS

No. Article No. Description Quantity

1 TVP0000508000 Aerator set 1