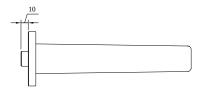

|
| Cool Tap                 | No                                                                                                     |
| Spray types              | Comfort jet                                                                                            |

# COLOURS

Colour Description Article number EAN



Matt Black TVT125002000K5

4062373810002



#### **CHARACTERISTICS**



An aerator enriches the water with air for a particularly soft, water-saving jet



Longer service life: optimum limescale removal by simply rubbing nozzles and aerators clean



Constant water flow rate for washbasin mixers regardless of pressure fluctuations in the piping system

### **TECHNICAL DRAWINGS**

#### TVT125002000







# EXPLOSION DRAWINGS





# BILL OF MATERIALS

No. Article No. Description Quantity

1 TVP0000508000 Aerator set 1