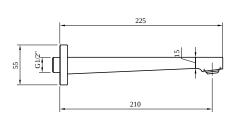

|
| Cool Tap                 | No                                                                                                     |
| Spray types              | Comfort jet                                                                                            |

# COLOURS

Colour Description Article number EAN



Matt Black TVT125002000K5

4062373810002



#### **CHARACTERISTICS**



An aerator enriches the water with air for a particularly soft, water-saving jet



Longer service life: optimum limescale removal by simply rubbing nozzles and aerators clean



Constant water flow rate for washbasin mixers regardless of pressure fluctuations in the piping system

### **TECHNICAL DRAWINGS**

#### TVT125002000







# EXPLOSION DRAWINGS





# BILL OF MATERIALS

No. Article No. Description Quantity

1 TVP0000508000 Aerator set 1