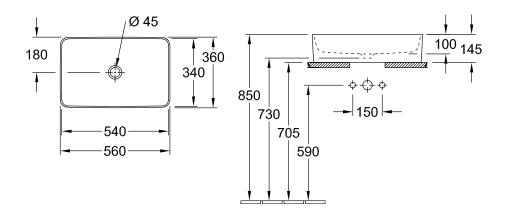

•                                                                                                              |
|                                | No Wall-mounted tap fittings, Matching Villeroy&Boch furniture Tap fitting                                     |
| Suitable for                   | No Wall-mounted tap fittings, Matching Villeroy&Boch furniture Tap fitting with raised base                    |
| Suitable for  Material         | No Wall-mounted tap fittings, Matching Villeroy&Boch furniture Tap fitting with raised base TitanCeram         |
| Suitable for  Material Surface | No Wall-mounted tap fittings, Matching Villeroy&Boch furniture Tap fitting with raised base TitanCeram glossy  |

## COLOUR

#### **COLOUR DESIGNATION**



White Alpin



# TECHNICAL DRAWINGS

### 4A205601