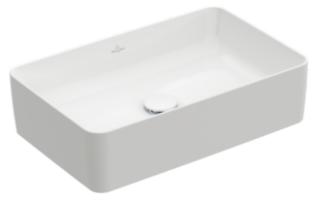

#### 1. POSITION

| Article number                 | 4A205601                                                                                                       |
|--------------------------------|----------------------------------------------------------------------------------------------------------------|
| Article title                  | Villeroy & Boch Collaro Surface-<br>mounted washbasin, 560 x 360 x<br>145 mm, White Alpin, without<br>overflow |
| Product designation            | Surface-mounted washbasin                                                                                      |
| Collection                     | Collaro                                                                                                        |
| Assembly / Assembly type       | Surface-mounted                                                                                                |
| Assembly instructions          | Recommendation: to be installed with a gap of at least 50 mm between the washbasin and the wall                |
| Scope of delivery              | 1x surface-mounted washbasin , $1x$ fastening set 1 x cut-out template                                         |
| Ordering information           | Please order non-closable drain valve separately.                                                              |
| Length in mm                   | 360                                                                                                            |
| Width in mm                    | 560                                                                                                            |
| Height in mm                   | 145                                                                                                            |
| Interior depth                 | 100                                                                                                            |
| Weight in kg                   | 14,37                                                                                                          |
|                                | 1-1,01                                                                                                         |
| express delivery               | No                                                                                                             |
| express delivery Suitable for  | •                                                                                                              |
|                                | No Wall-mounted tap fittings, Matching Villeroy&Boch furniture Tap fitting                                     |
| Suitable for                   | No Wall-mounted tap fittings, Matching Villeroy&Boch furniture Tap fitting with raised base                    |
| Suitable for  Material         | No Wall-mounted tap fittings, Matching Villeroy&Boch furniture Tap fitting with raised base TitanCeram         |
| Suitable for  Material Surface | No Wall-mounted tap fittings, Matching Villeroy&Boch furniture Tap fitting with raised base TitanCeram glossy  |