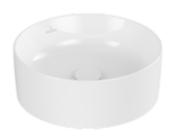

#### 1. POSITION

| Article number           | 4A184001                                                                                                       |
|--------------------------|----------------------------------------------------------------------------------------------------------------|
| Article title            | Villeroy & Boch Collaro Surface-<br>mounted washbasin, 400 x 400 x<br>145 mm, White Alpin, without<br>overflow |
| Product designation      | Surface-mounted washbasin                                                                                      |
| Collection               | Collaro                                                                                                        |
| Assembly / Assembly type | Surface-mounted                                                                                                |
| Assembly instructions    | Recommendation: to be installed with a gap of at least 50 mm between the washbasin and the wall                |
| Scope of delivery        | 1 x surface-mounted washbasin , 1 x fastening set 1 x cut-out template                                         |
| Ordering information     | Please order non-closable drain valve separately.                                                              |
| Length in mm             | 400                                                                                                            |
| Width in mm              | 400                                                                                                            |
| Height in mm             | 145                                                                                                            |
| Interior depth           | 100                                                                                                            |
| Diameter in mm           | 400                                                                                                            |
| Weight in kg             | 9,40                                                                                                           |
| express delivery         | No                                                                                                             |
| Suitable for             | Wall-mounted tap fittings, Matching Villeroy&Boch furniture Tap fitting with raised base                       |
| Material                 | TitanCeram                                                                                                     |
| Surface                  | glossy                                                                                                         |
| Colour name              | White Alpin                                                                                                    |
| With overflow            | No                                                                                                             |
| EAN number               | 4051202728847                                                                                                  |