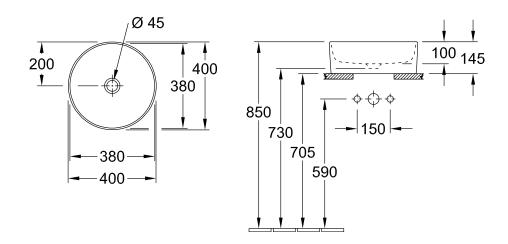

# TECHNICAL DRAWINGS

### 4A184001

#### 1. POSITION

| Article number           | 4A184001                                                                                                       |
|--------------------------|----------------------------------------------------------------------------------------------------------------|
| Article title            | Villeroy & Boch Collaro Surface-<br>mounted washbasin, 400 x 400 x<br>145 mm, White Alpin, without<br>overflow |
| Product designation      | Surface-mounted washbasin                                                                                      |
| Collection               | Collaro                                                                                                        |
| Assembly / Assembly type | Surface-mounted                                                                                                |
| Assembly instructions    | Recommendation: to be installed with a gap of at least 50 mm between the washbasin and the wall                |
| Scope of delivery        | 1 x surface-mounted washbasin , 1 x fastening set 1 x cut-out template                                         |
| Ordering information     | Please order non-closable drain valve separately.                                                              |
| Length in mm             | 400                                                                                                            |
| Width in mm              | 400                                                                                                            |
| Height in mm             | 145                                                                                                            |
| Interior depth           | 100                                                                                                            |
| Diameter in mm           | 400                                                                                                            |
| Weight in kg             | 9,40                                                                                                           |
| express delivery         | No                                                                                                             |
| Suitable for             | Wall-mounted tap fittings, Matching Villeroy&Boch furniture Tap fitting with raised base                       |
| Material                 | TitanCeram                                                                                                     |
| Surface                  | glossy                                                                                                         |
| Colour name              | White Alpin                                                                                                    |
| With overflow            | No                                                                                                             |
| EAN number               | 4051202728847                                                                                                  |