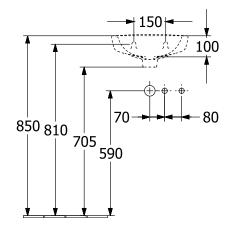

# TECHNICAL DRAWINGS

#### 43403R01

#### 1. POSITION

| Article number                      | 43403R01                                                                                   |
|-------------------------------------|--------------------------------------------------------------------------------------------|
| Article title                       | Villeroy & Boch O.novo<br>Handwashbasin, 360 x 275 x 145<br>mm, White Alpin, with overflow |
| Product designation                 | Handwashbasin                                                                              |
| Collection                          | O.novo                                                                                     |
| Assembly / Assembly type            | wall-mounted                                                                               |
| Scope of delivery                   | 1 x handwashbasin                                                                          |
| Ordering information                | Please order non-closable drain valve separately.                                          |
| Length in mm                        | 275                                                                                        |
| Width in mm                         | 360                                                                                        |
| Height in mm                        | 145                                                                                        |
| Interior depth                      | 100                                                                                        |
| Weight in kg                        | 5,60                                                                                       |
| Number of tap holes punched through | 1                                                                                          |
| Position of drill hole              | Tap hole on right punched through                                                          |
| express delivery                    | No                                                                                         |
| Suitable for                        | 1-hole mixer                                                                               |
| Material                            | Sanitary ceramics                                                                          |
| Surface                             | glossy                                                                                     |
| Colour name                         | White Alpin                                                                                |
| With overflow                       | Yes                                                                                        |
| EAN number                          | 4062373903742                                                                              |