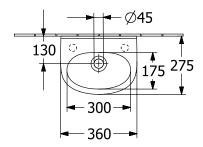

# TECHNICAL DRAWINGS

#### 43403R01

#### 1. POSITION

| Article number                      | 43403R01                                                                                   |
|-------------------------------------|--------------------------------------------------------------------------------------------|
| Article title                       | Villeroy & Boch O.novo<br>Handwashbasin, 360 x 275 x 145<br>mm, White Alpin, with overflow |
| Product designation                 | Handwashbasin                                                                              |
| Collection                          | O.novo                                                                                     |
| Assembly / Assembly type            | wall-mounted                                                                               |
| Scope of delivery                   | 1 x handwashbasin                                                                          |
| Ordering information                | Please order non-closable drain valve separately.                                          |
| Length in mm                        | 275                                                                                        |
| Width in mm                         | 360                                                                                        |
| Height in mm                        | 145                                                                                        |
| Interior depth                      | 100                                                                                        |
| Weight in kg                        | 5,60                                                                                       |
| Number of tap holes punched through | 1                                                                                          |
| Position of drill hole              | Tap hole on right punched through                                                          |
| express delivery                    | No                                                                                         |
| Suitable for                        | 1-hole mixer                                                                               |
| Material                            | Sanitary ceramics                                                                          |
| Surface                             | glossy                                                                                     |
| Colour name                         | White Alpin                                                                                |
| With overflow                       | Yes                                                                                        |
| EAN number                          | 4062373903742                                                                              |