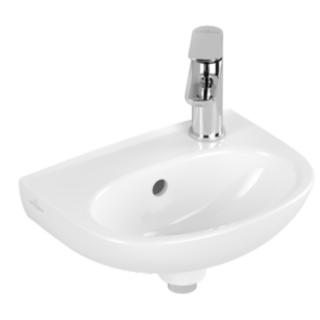

#### 1. POSITION

| Article number                      | 43403R01                                                                                   |
|-------------------------------------|--------------------------------------------------------------------------------------------|
| Article title                       | Villeroy & Boch O.novo<br>Handwashbasin, 360 x 275 x 145<br>mm, White Alpin, with overflow |
| Product designation                 | Handwashbasin                                                                              |
| Collection                          | O.novo                                                                                     |
| Assembly / Assembly type            | wall-mounted                                                                               |
| Scope of delivery                   | 1 x handwashbasin                                                                          |
| Ordering information                | Please order non-closable drain valve separately.                                          |
| Length in mm                        | 275                                                                                        |
| Width in mm                         | 360                                                                                        |
| Height in mm                        | 145                                                                                        |
| Interior depth                      | 100                                                                                        |
| Weight in kg                        | 5,60                                                                                       |
| Number of tap holes punched through | 1                                                                                          |
| Position of drill hole              | Tap hole on right punched through                                                          |
| express delivery                    | No                                                                                         |
| Suitable for                        | 1-hole mixer                                                                               |
| Material                            | Sanitary ceramics                                                                          |
| Surface                             | glossy                                                                                     |
| Colour name                         | White Alpin                                                                                |
| With overflow                       | Yes                                                                                        |
| EAN number                          | 4062373903742                                                                              |