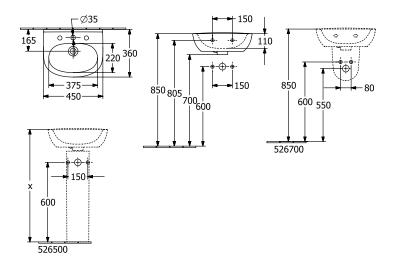

|
| Material                            | Sanitary ceramics                                                                          |
| Surface                             | glossy                                                                                     |
| Colour name                         | White Alpin                                                                                |
| With overflow                       | Yes                                                                                        |
| EAN number                          | 4062373903643                                                                              |

## COLOUR

#### **COLOUR DESIGNATION**



White Alpin



# TECHNICAL DRAWINGS

####