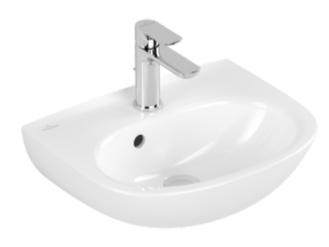

#### 1. POSITION

| Article number                      | 43404501                                                                                   |
|-------------------------------------|--------------------------------------------------------------------------------------------|
| Article title                       | Villeroy & Boch O.novo<br>Handwashbasin, 450 x 360 x 160<br>mm, White Alpin, with overflow |
| Product designation                 | Handwashbasin                                                                              |
| Collection                          | O.novo                                                                                     |
| Assembly / Assembly type            | wall-mounted                                                                               |
| Scope of delivery                   | 1 x handwashbasin                                                                          |
| Ordering information                | Please order non-closable drain valve separately.                                          |
| Length in mm                        | 360                                                                                        |
| Width in mm                         | 450                                                                                        |
| Height in mm                        | 160                                                                                        |
| Interior depth                      | 109                                                                                        |
| Weight in kg                        | 8,90                                                                                       |
| Number of tap holes punched through | 1                                                                                          |
| Number of tap holes pre-drilled     | 2                                                                                          |
| Position of drill hole              | central tap hole punched out                                                               |
| express delivery                    | No                                                                                         |
| Suitable for                        | 3-hole mixer                                                                               |
| Material                            | Sanitary ceramics                                                                          |
| Surface                             | glossy                                                                                     |
| Colour name                         | White Alpin                                                                                |
| With overflow                       | Yes                                                                                        |
| EAN number                          | 4062373903643                                                                              |