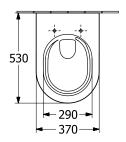

name                                          | White Alpin                                                                                                             |
| Other material                                       | Toilet seat and cover: Duroplast                                                                                        |
| Other surfaces                                       | Toilet seat and cover: glossy                                                                                           |
| EAN number                                           | 4065467455936                                                                                                           |

## COLOUR

#### **COLOUR DESIGNATION**



White Alpin



# TECHNICAL DRAWINGS

## 4694CL01