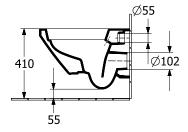

| White Alpin                                                                                                             |
| Other material                                       | Toilet seat and cover: Duroplast                                                                                        |
| Other surfaces                                       | Toilet seat and cover: glossy                                                                                           |
| EAN number                                           | 4065467455936                                                                                                           |

## COLOUR

#### **COLOUR DESIGNATION**



White Alpin



# TECHNICAL DRAWINGS

## 4694CL01