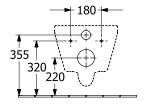

me                                          | White Alpin                                                                                                             |
| Other material                                       | Toilet seat and cover: Duroplast                                                                                        |
| Other surfaces                                       | Toilet seat and cover: glossy                                                                                           |
| EAN number                                           | 4065467455936                                                                                                           |

## COLOUR

#### **COLOUR DESIGNATION**



White Alpin



# TECHNICAL DRAWINGS

## 4694CL01