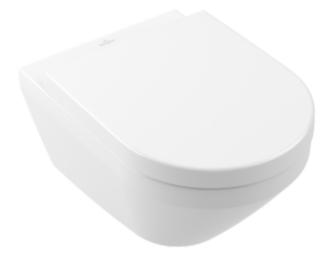

#### 1. POSITION

| Article number                                       | 4694CL01                                                                                                                |
|------------------------------------------------------|-------------------------------------------------------------------------------------------------------------------------|
| Article title                                        | Villeroy & Boch Architectura Combi-<br>Pack, wall-mounted, White Alpin                                                  |
| Product designation                                  | Combi-Pack                                                                                                              |
| Collection                                           | Architectura                                                                                                            |
| Assembly / Assembly type                             | wall-mounted                                                                                                            |
| Scope of delivery                                    | 1 x washdown toilet, rimless , 1 x toilet seat and cover 1 x fastening set                                              |
| Length in mm                                         | 530                                                                                                                     |
| Width in mm                                          | 370                                                                                                                     |
| Height in mm                                         | 355                                                                                                                     |
| Weight in kg                                         | 21,00                                                                                                                   |
| Suitable for                                         | Concealed cistern                                                                                                       |
| Innovative flushing technology (with TwistFlush)     | No                                                                                                                      |
| Innovative flushing technology (with TwistFlush[e³]) | Yes                                                                                                                     |
| Flush type                                           | Washdown toilet                                                                                                         |
| Flush volume I                                       | 3 / 4,5                                                                                                                 |
| Outlet / outlet                                      | horizontal outlet                                                                                                       |
| Wall-mounted - floor-standing                        | wall-mounted                                                                                                            |
| Function                                             | <ul> <li>with automatic lowering<br/>mechanism (SoftClosing)</li> <li>with removable seat<br/>(QuickRelease)</li> </ul> |
| Leed                                                 | 4                                                                                                                       |
| Material                                             | Sanitary ceramics                                                                                                       |
| Colour name                                          | White Alpin                                                                                                             |
| Other material                                       | Toilet seat and cover: Duroplast                                                                                        |
| Other surfaces                                       | Toilet seat and cover: glossy                                                                                           |
| EAN number                                           | 4065467455936                                                                                                           |