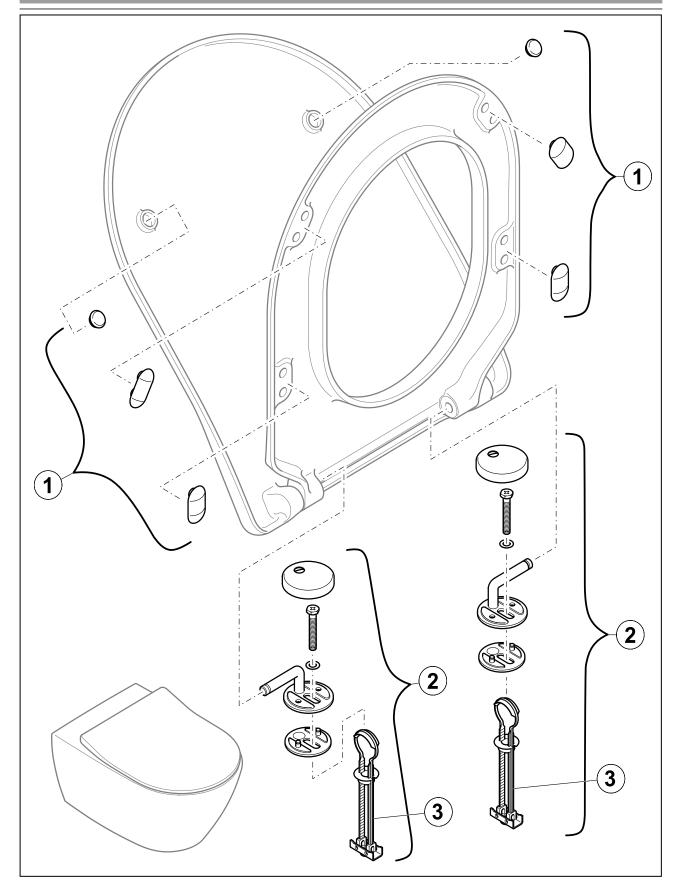

# EXPLOSION DRAWINGS

# BILL OF MATERIALS

| No. | Article No. | Description     | Quantity |
|-----|-------------|-----------------|----------|
| 1   | 92248600    | Buffer set      | 1        |
| 2   | 92248061    | Hinge set       | 1        |
| 3   | 92189600    | Hinge fastening | 1        |
|     |             |                 |          |