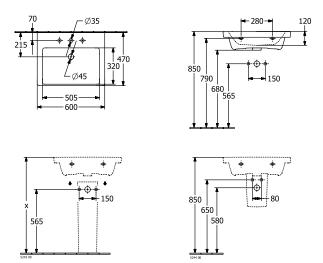

|
| Material                            | TitanCeram                                                                                 |
| Surface                             | glossy                                                                                     |
| Colour name                         | White Alpin                                                                                |
| With overflow                       | Yes                                                                                        |
| EAN number                          | 4062373810415                                                                              |

# COLOUR

### **COLOUR DESIGNATION**



White Alpin



# TECHNICAL DRAWINGS

## 4A706001