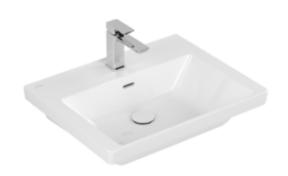

#### 1. POSITION

| Article number                      | 4A706001                                                                                   |
|-------------------------------------|--------------------------------------------------------------------------------------------|
| Article title                       | Villeroy & Boch Subway 3.0<br>Washbasin, 600 x 470 x 165 mm,<br>White Alpin, with overflow |
| Product designation                 | Washbasin                                                                                  |
| Collection                          | Subway 3.0                                                                                 |
| Assembly / Assembly type            | wall-mounted                                                                               |
| Scope of delivery                   | 1 x vanity washbasin                                                                       |
| Ordering information                | Optionally available: Outlet valve with ceramic cover.                                     |
| Length in mm                        | 470                                                                                        |
| Width in mm                         | 600                                                                                        |
| Height in mm                        | 165                                                                                        |
| Interior depth                      | 120                                                                                        |
| Weight in kg                        | 19,20                                                                                      |
| Number of tap holes punched through | 1                                                                                          |
| Number of tap holes pre-drilled     | 2                                                                                          |
| Position of drill hole              | central tap hole punched out                                                               |
| express delivery                    | No                                                                                         |
| Suitable for                        | 3-hole mixer, Matching<br>Villeroy&Boch furniture                                          |
| Material                            | TitanCeram                                                                                 |
| Surface                             | glossy                                                                                     |
| Colour name                         | White Alpin                                                                                |
| With overflow                       | Yes                                                                                        |
| EAN number                          | 4062373810415                                                                              |