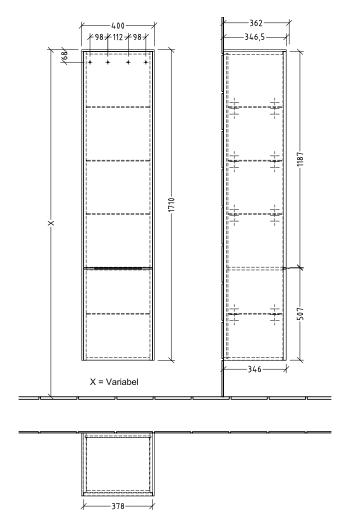

|
| Other material           | Handle: aluminium                                                                                              |
| Other surfaces           | Handle: glossy                                                                                                 |
| Type of handles          | Handle                                                                                                         |
| EAN number               | 4062373843383                                                                                                  |



# COLOURS

#### **COLOUR DESIGNATION**



**Brilliant White** 

#### **COLOUR DESIGNATION OF COVER PANEL**



**Brilliant White** 

### **TECHNICAL DRAWINGS**

#### C58600VE