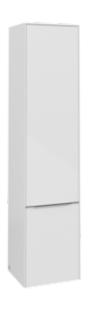

#### 1. POSITION

| Article number           | C58600VE                                                                                                       |
|--------------------------|----------------------------------------------------------------------------------------------------------------|
| Article title            | Villeroy & Boch Subway 3.0 Tall<br>cabinet, 2 doors, 400 x 1710 x 362<br>mm, Brilliant White / Brilliant White |
| Product designation      | Tall cabinet                                                                                                   |
| Collection               | Subway 3.0                                                                                                     |
| Assembly / Assembly type | wall-mounted                                                                                                   |
| Type of opening          | 2 doors                                                                                                        |
| Door hinge               | hinges on left                                                                                                 |
| Equipment                | $2 \times door$ , $1 \times fixed$ shelf $4 \times glass$ shelf                                                |
| Scope of delivery        | 1 x tall cabinet , 1 x fastening set                                                                           |
| Ordering information     | It is not always possible to cancel or alter orders!                                                           |
| Depth in mm              | 362                                                                                                            |
| Width in mm              | 400                                                                                                            |
| Height in mm             | 1710                                                                                                           |
| Depth with handle mm     | 362                                                                                                            |
| Depth without handle mm  | 346                                                                                                            |
| Weight in kg             | 37,00                                                                                                          |
| express delivery         | Yes                                                                                                            |
| Function                 | with SoftClosing                                                                                               |
| Material front           | Chipboard                                                                                                      |
| Surface of front         | Paint                                                                                                          |
| Material body            | Chipboard                                                                                                      |
| Surface of body          | Paint                                                                                                          |
| Material cover panel     | Chipboard                                                                                                      |
| Other material           | Handle: aluminium                                                                                              |
| Other surfaces           | Handle: glossy                                                                                                 |
| Type of handles          | Handle                                                                                                         |
| EAN number               | 4062373843383                                                                                                  |