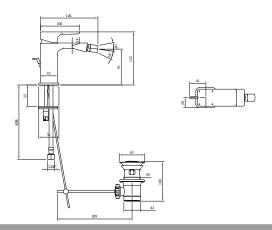

|  |
| Handle position          | Тор                                                                                                                   |  |
| Swivel aerator           | No                                                                                                                    |  |
| Thermostat               | No                                                                                                                    |  |
| Cool Tap                 | No                                                                                                                    |  |



# COLOUR

### **COLOUR DESIGNATION**



Chrome

### **TECHNICAL DRAWINGS**

### TVB11200100061



# CHARACTERISTICS



An aerator enriches the water with air for a particularly soft, water-saving jet



Longer service life: optimum limescale removal by simply rubbing nozzles and aerators clean



Constant water flow rate for washbasin mixers regardless of pressure fluctuations in the piping system



## **EXPLOSION DRAWINGS**





# BILL OF MATERIALS

| No. | Article No.    | Description      | Quantity |
|-----|----------------|------------------|----------|
| 1   | TVP00007300000 | Aerator set      | 1        |
| 2   | TVP11200200061 | Handle           | 1        |
| 5   | TVP00000105000 | Cartridge        | 1        |
| 8   | TVP11202200000 | Fastening set    | 1        |
| 10  | TVP00013600000 | Connecting hoses | 1        |
| 31  | TVP11200500061 | Lifting Rod      | 1        |