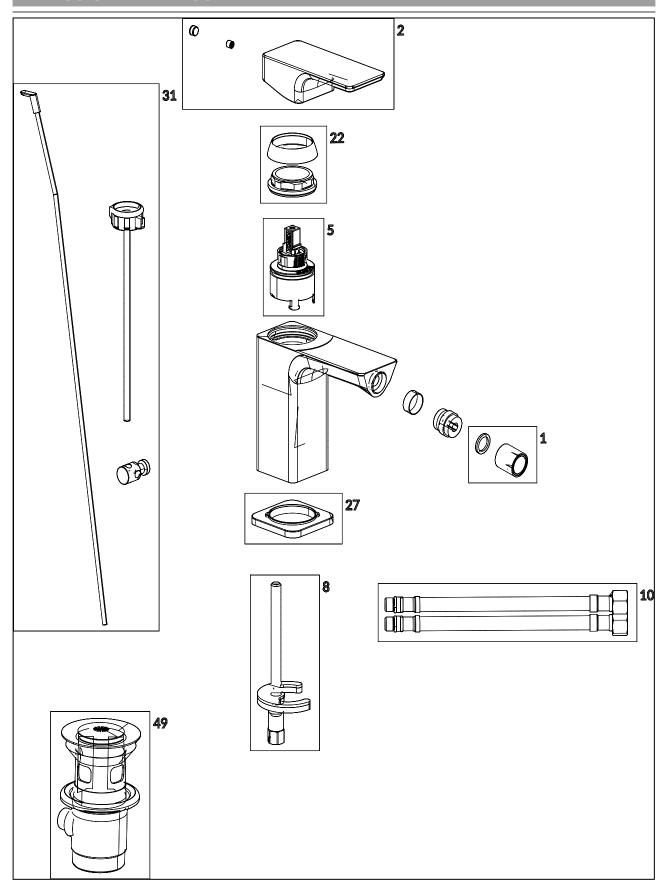

## **EXPLOSION DRAWINGS**

# BILL OF MATERIALS

| No. | Article No.    | Description      | Quantity |
|-----|----------------|------------------|----------|
| 1   | TVP00007300000 | Aerator set      | 1        |
| 2   | TVP11200200061 | Handle           | 1        |
| 5   | TVP00000105000 | Cartridge        | 1        |
| 8   | TVP11202200000 | Fastening set    | 1        |
| 10  | TVP00013600000 | Connecting hoses | 1        |
| 31  | TVP11200500061 | Lifting Rod      | 1        |
| 49  | TVP00000202061 | Waste system     | 1        |