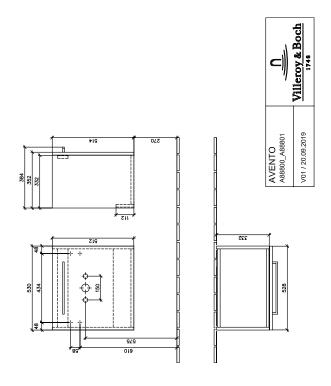

t         | Lacquer coating                                                          |
| Material body            | Chipboard                                                                |
| Surface of body          | Lacquer coating                                                          |
| Other material           | Handle: aluminium                                                        |
| Other surfaces           | Handle: Paint, glossy                                                    |
| Type of handles          | Handle                                                                   |
| EAN number               | 4062373930199                                                            |

## COLOUR

### **COLOUR DESIGNATION**



Graphite



# TECHNICAL DRAWINGS

## A88810VR