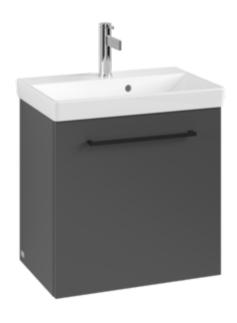

#### 1. POSITION

| Article number           | A88810VR                                                                 |
|--------------------------|--------------------------------------------------------------------------|
| Article title            | Villeroy & Boch Avento Vanity unit, 1 door, 526 x 514 x 384 mm, Graphite |
| Product designation      | Vanity unit                                                              |
| Collection               | Avento                                                                   |
| Assembly / Assembly type | wall-mounted                                                             |
| Type of opening          | 1 door                                                                   |
| Door hinge               | hinges on left                                                           |
| Equipment                | 1 x door                                                                 |
| Scope of delivery        | 1 x vanity unit , 1 x fastening set                                      |
| Position of washbasin    | washbasin on the middle, washbasin on right                              |
| Ordering information     | Please order specified washbasin separately.                             |
| Depth in mm              | 384                                                                      |
| Width in mm              | 526                                                                      |
| Height in mm             | 514                                                                      |
| Depth with handle mm     | 384                                                                      |
| Depth without handle mm  | 352                                                                      |
| Weight in kg             | 12,42                                                                    |
| express delivery         | Yes                                                                      |
| Suitable for             | selected washbasins                                                      |
| Function                 | with SoftClosing                                                         |
| Material front           | Chipboard                                                                |
| Surface of front         | Lacquer coating                                                          |
| Material body            | Chipboard                                                                |
| Surface of body          | Lacquer coating                                                          |
| Other material           | Handle: aluminium                                                        |
| Other surfaces           | Handle: Paint, glossy                                                    |
| Type of handles          | Handle                                                                   |
| EAN number               | 4062373930199                                                            |

### **COLOUR DESIGNATION**

Graphite