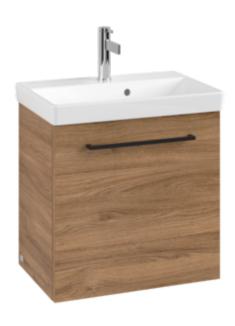

#### 1. POSITION

| Article number           | A88810RH                                                                         |
|--------------------------|----------------------------------------------------------------------------------|
| Article title            | Villeroy & Boch Avento Vanity unit, 1<br>door, 526 x 514 x 384 mm, Oak<br>Kansas |
| Product designation      | Vanity unit                                                                      |
| Collection               | Avento                                                                           |
| Assembly / Assembly type | wall-mounted                                                                     |
| Type of opening          | 1 door                                                                           |
| Door hinge               | hinges on left                                                                   |
| Equipment                | 1 x door                                                                         |
| Scope of delivery        | $1 \times \text{vanity unit}$ , $1 \times \text{fastening set}$                  |
| Position of washbasin    | washbasin on the middle, washbasin on right                                      |
| Ordering information     | Please order specified washbasin separately.                                     |
| Depth in mm              | 384                                                                              |
| Width in mm              | 526                                                                              |
| Height in mm             | 514                                                                              |
| Depth with handle mm     | 384                                                                              |
| Depth without handle mm  | 352                                                                              |
| Weight in kg             | 12,42                                                                            |
| express delivery         | Yes                                                                              |
| Suitable for             | selected washbasins                                                              |
| Function                 | with SoftClosing                                                                 |
| Material front           | Chipboard                                                                        |
| Surface of front         | Direct coating                                                                   |
| Material body            | Chipboard                                                                        |
| Surface of body          | Direct coating                                                                   |
| Other material           | Handle: aluminium                                                                |
| Other surfaces           | Handle: Paint, glossy                                                            |
| Type of handles          | Handle                                                                           |
| EAN number               | 4062373930137                                                                    |