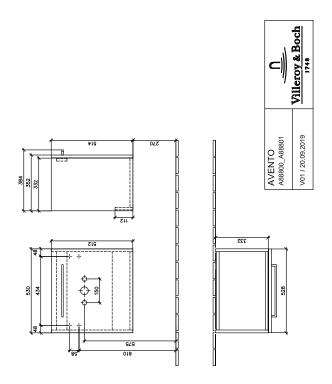

|
| Material body            | Chipboard                                                                        |
| Surface of body          | Direct coating                                                                   |
| Other material           | Handle: aluminium                                                                |
| Other surfaces           | Handle: Paint, glossy                                                            |
| Type of handles          | Handle                                                                           |
| EAN number               | 4062373930137                                                                    |



# COLOUR

### **COLOUR DESIGNATION**



Oak Kansas

# TECHNICAL DRAWINGS

### A88810RH