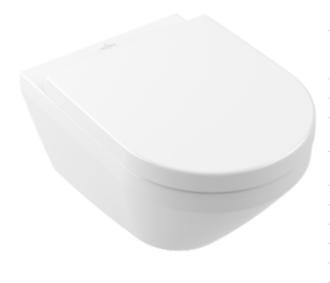

#### 1. POSITION

| Article number                                       | 4694C001                                                                                |
|------------------------------------------------------|-----------------------------------------------------------------------------------------|
| Article title                                        | Villeroy & Boch Architectura<br>Washdown toilet, rimless, wall-<br>mounted, White Alpin |
| Product designation                                  | Washdown toilet, rimless                                                                |
| Collection                                           | Architectura                                                                            |
| Assembly instructions                                | not suitable for installation with flush valves                                         |
| Scope of delivery                                    | 1 x washdown toilet, rimless , 1 x fastening set                                        |
| Ordering information                                 | Please order toilet seat separately.                                                    |
| Length in mm                                         | 530                                                                                     |
| Width in mm                                          | 370                                                                                     |
| Height in mm                                         | 355                                                                                     |
| Weight in kg                                         | 21,00                                                                                   |
| Suitable for                                         | Concealed cistern                                                                       |
| Innovative flushing technology (with TwistFlush)     | No                                                                                      |
| Innovative flushing technology (with TwistFlush[e³]) | Yes                                                                                     |
| Flush type                                           | Washdown toilet                                                                         |
| Flush volume I                                       | 3 / 4,5                                                                                 |
| Outlet / outlet                                      | horizontal outlet                                                                       |
| Wall-mounted - floor-standing                        | wall-mounted                                                                            |
| Leed                                                 | 4                                                                                       |
| Material                                             | Sanitary ceramics                                                                       |
| Surface                                              | glossy                                                                                  |
| Colour name                                          | White Alpin                                                                             |
| EAN number                                           | 4065467430520                                                                           |