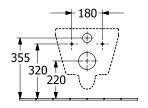

# TECHNICAL DRAWINGS

## 4694C001

#### 1. POSITION

| Article number                                       | 4694C001                                                                                |
|------------------------------------------------------|-----------------------------------------------------------------------------------------|
| Article title                                        | Villeroy & Boch Architectura<br>Washdown toilet, rimless, wall-<br>mounted, White Alpin |
| Product designation                                  | Washdown toilet, rimless                                                                |
| Collection                                           | Architectura                                                                            |
| Assembly instructions                                | not suitable for installation with flush valves                                         |
| Scope of delivery                                    | 1 x washdown toilet, rimless , 1 x fastening set                                        |
| Ordering information                                 | Please order toilet seat separately.                                                    |
| Length in mm                                         | 530                                                                                     |
| Width in mm                                          | 370                                                                                     |
| Height in mm                                         | 355                                                                                     |
| Weight in kg                                         | 21,00                                                                                   |
| Suitable for                                         | Concealed cistern                                                                       |
| Innovative flushing technology (with TwistFlush)     | No                                                                                      |
| Innovative flushing technology (with TwistFlush[e³]) | Yes                                                                                     |
| Flush type                                           | Washdown toilet                                                                         |
| Flush volume I                                       | 3 / 4,5                                                                                 |
| Outlet / outlet                                      | horizontal outlet                                                                       |
| Wall-mounted - floor-standing                        | wall-mounted                                                                            |
| Leed                                                 | 4                                                                                       |
| Material                                             | Sanitary ceramics                                                                       |
| Surface                                              | glossy                                                                                  |
| Colour name                                          | White Alpin                                                                             |
| EAN number                                           | 4065467430520                                                                           |