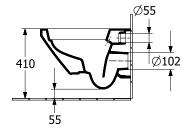

| 4                                                                                       |
| Material                                             | Sanitary ceramics                                                                       |
| Surface                                              | glossy                                                                                  |
| Colour name                                          | White Alpin                                                                             |
| EAN number                                           | 4065467430520                                                                           |

## COLOUR

### **COLOUR DESIGNATION**



White Alpin



# TECHNICAL DRAWINGS

## 4694C001