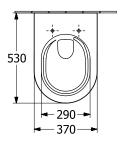

# TECHNICAL DRAWINGS

## 4694C001

#### 1. POSITION

| Article number                                       | 4694C001                                                                                |
|------------------------------------------------------|-----------------------------------------------------------------------------------------|
| Article title                                        | Villeroy & Boch Architectura<br>Washdown toilet, rimless, wall-<br>mounted, White Alpin |
| Product designation                                  | Washdown toilet, rimless                                                                |
| Collection                                           | Architectura                                                                            |
| Assembly instructions                                | not suitable for installation with flush valves                                         |
| Scope of delivery                                    | 1 x washdown toilet, rimless , 1 x fastening set                                        |
| Ordering information                                 | Please order toilet seat separately.                                                    |
| Length in mm                                         | 530                                                                                     |
| Width in mm                                          | 370                                                                                     |
| Height in mm                                         | 355                                                                                     |
| Weight in kg                                         | 21,00                                                                                   |
| Suitable for                                         | Concealed cistern                                                                       |
| Innovative flushing technology (with TwistFlush)     | No                                                                                      |
| Innovative flushing technology (with TwistFlush[e³]) | Yes                                                                                     |
| Flush type                                           | Washdown toilet                                                                         |
| Flush volume I                                       | 3 / 4,5                                                                                 |
| Outlet / outlet                                      | horizontal outlet                                                                       |
| Wall-mounted - floor-standing                        | wall-mounted                                                                            |
| Leed                                                 | 4                                                                                       |
| Material                                             | Sanitary ceramics                                                                       |
| Surface                                              | glossy                                                                                  |
| Colour name                                          | White Alpin                                                                             |
| EAN number                                           | 4065467430520                                                                           |