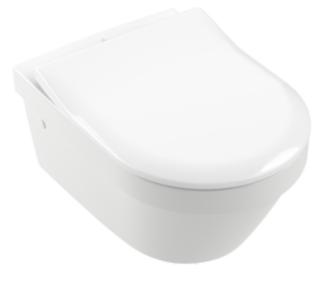

#### 1. POSITION

| Article number                                       | 9M70S101                                                                                                                                                      |
|------------------------------------------------------|---------------------------------------------------------------------------------------------------------------------------------------------------------------|
| Article title                                        | Villeroy & Boch Architectura Toilet seat and cover SlimSeat, with automatic lowering mechanism (SoftClosing), with removable seat (QuickRelease), White Alpin |
| Product designation                                  | Toilet seat and cover SlimSeat                                                                                                                                |
| Collection                                           | Architectura                                                                                                                                                  |
| Scope of delivery                                    | 1 x toilet seat and cover                                                                                                                                     |
| Length in mm                                         | 439                                                                                                                                                           |
| Width in mm                                          | 374                                                                                                                                                           |
| Height in mm                                         | 48                                                                                                                                                            |
| Weight in kg                                         | 2,97                                                                                                                                                          |
| Innovative flushing technology (with TwistFlush)     | No                                                                                                                                                            |
| Innovative flushing technology (with TwistFlush[e³]) | No                                                                                                                                                            |
| Function                                             | <ul> <li>with automatic lowering<br/>mechanism (SoftClosing)</li> <li>with removable seat<br/>(QuickRelease)</li> </ul>                                       |
| Material                                             | Duroplast                                                                                                                                                     |
| Surface                                              | glossy                                                                                                                                                        |
| Colour name                                          | White Alpin                                                                                                                                                   |
| EAN number                                           | 4051202306328                                                                                                                                                 |