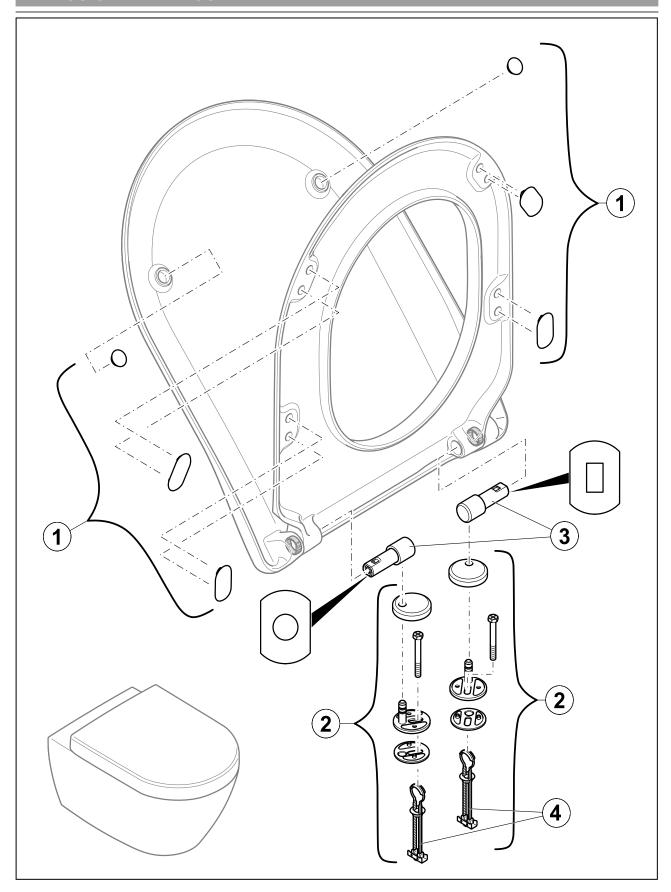

# EXPLOSION DRAWINGS

### BILL OF MATERIALS

| No. | Article No. | Description     | Quantity |
|-----|-------------|-----------------|----------|
| 1   | 92248600    | Buffer set      | 1        |
| 2   | 92247361    | Hinge set       | 1        |
| 3   | 92189600    | Hinge fastening | 1        |