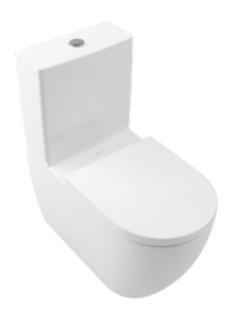

#### 1. POSITION

| Article number                                       | 4672T001                                                                                                                     |  |
|------------------------------------------------------|------------------------------------------------------------------------------------------------------------------------------|--|
| Article title                                        | Villeroy & Boch Subway 3.0 Washdown toilet for close-coupled WC-suite, rimless, floor-standing, with TwistFlush, White Alpin |  |
| Product designation                                  | Washdown toilet for close-coupled WC-suite, rimless                                                                          |  |
| Collection                                           | Subway 3.0                                                                                                                   |  |
| Assembly / Assembly type                             | floor-standing                                                                                                               |  |
| Assembly instructions                                | recommendation: to be installed from the wall at: 15 mm                                                                      |  |
| Scope of delivery                                    | 1 x washdown toilet, rimless , 1 x fastening set                                                                             |  |
| Ordering information                                 | Please order toilet seat separately. Please order cistern separately. Please order Vario drainbend separately.               |  |
| Length in mm                                         | 710                                                                                                                          |  |
| Width in mm                                          | 370                                                                                                                          |  |
| Height in mm                                         | 400                                                                                                                          |  |
| Weight in kg                                         | 40,00                                                                                                                        |  |
| Suitable for                                         | Mounted cistern                                                                                                              |  |
| Innovative flushing technology (with TwistFlush)     | Yes                                                                                                                          |  |
| Innovative flushing technology (with TwistFlush[e³]) | No                                                                                                                           |  |
| Flush type                                           | Washdown toilet                                                                                                              |  |
| Flush volume I                                       | 3 / 4,5                                                                                                                      |  |
| Outlet / outlet                                      | horizontal outlet                                                                                                            |  |
| Wall-mounted - floor-standing                        | floor-standing                                                                                                               |  |
| Leed                                                 | 4                                                                                                                            |  |
| Material                                             | Sanitary ceramics                                                                                                            |  |
| Surface                                              | glossy                                                                                                                       |  |
| Colour name                                          | White Alpin                                                                                                                  |  |
| EAN number                                           | 4062373816615                                                                                                                |  |