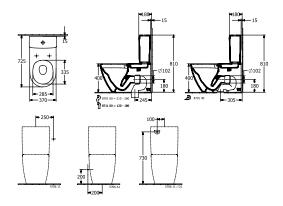

| Sanitary ceramics                                                                                                            |  |
| Surface                                              | glossy                                                                                                                       |  |
| Colour name                                          | White Alpin                                                                                                                  |  |
| EAN number                                           | 4062373816615                                                                                                                |  |



# COLOUR

### COLOUR DESIGNATION



White Alpin

## TECHNICAL DRAWINGS

#### 4672T001





## EXPLOSION DRAWINGS





## BILL OF MATERIALS

| No. | Article No. | Description     | Quantity |
|-----|-------------|-----------------|----------|
| 1   | 92248701    | Fastening set   | 1        |
| 2   | 92240400    | Hinge fastening | 1        |