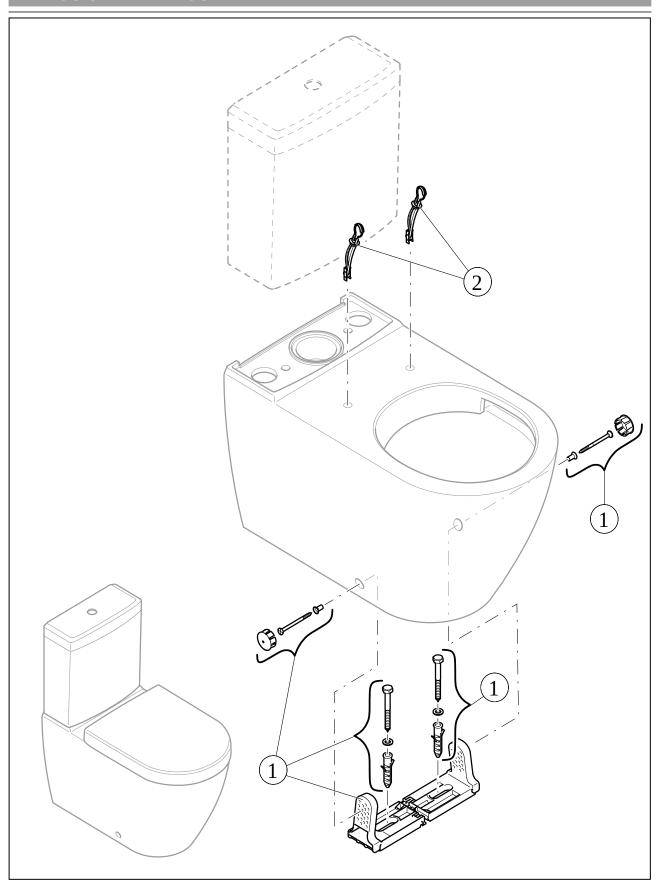

## EXPLOSION DRAWINGS

## BILL OF MATERIALS

| No. | Article No. | Description     | Quantity |
|-----|-------------|-----------------|----------|
| 1   | 92248701    | Fastening set   | 1        |
| 2   | 92240400    | Hinge fastening | 1        |