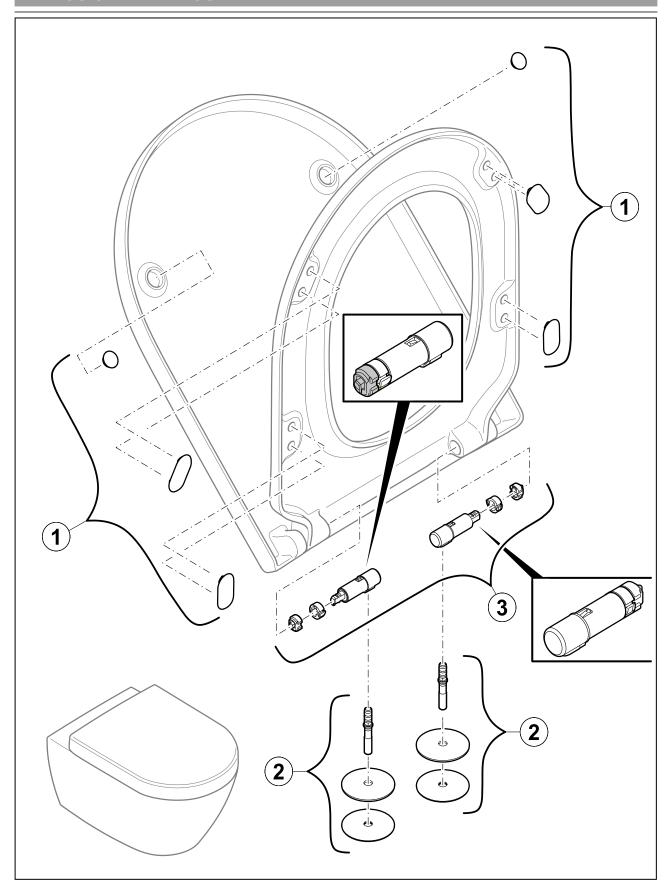

## **EXPLOSION DRAWINGS**

## BILL OF MATERIALS

| No. | Article No. | Description     | Quantity |
|-----|-------------|-----------------|----------|
| 0   | 92094800    | SoftClosing set | 1        |
| 2   | 92247461    | Hinge set       | 1        |