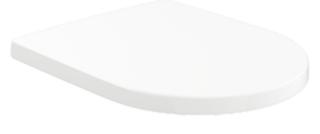

#### 1. POSITION

| Article number                                       | 8M42S101                                                                                                                                                       |  |
|------------------------------------------------------|----------------------------------------------------------------------------------------------------------------------------------------------------------------|--|
| Article title                                        | Villeroy & Boch Subway 3.0 Toilet<br>seat and cover, with automatic<br>lowering mechanism (SoftClosing),<br>with removable seat (QuickRelease),<br>White Alpin |  |
| Product designation                                  | Toilet seat and cover                                                                                                                                          |  |
| Collection                                           | Subway 3.0                                                                                                                                                     |  |
| Scope of delivery                                    | 1 x toilet seat and cover                                                                                                                                      |  |
| Length in mm                                         | 438                                                                                                                                                            |  |
| Width in mm                                          | 374                                                                                                                                                            |  |
| Height in mm                                         | 42                                                                                                                                                             |  |
| Weight in kg                                         | 2,43                                                                                                                                                           |  |
| Innovative flushing technology (with TwistFlush)     | No                                                                                                                                                             |  |
| Innovative flushing technology (with TwistFlush[e³]) | No                                                                                                                                                             |  |
| Function                                             | <ul> <li>with automatic lowering<br/>mechanism (SoftClosing)</li> <li>with removable seat<br/>(QuickRelease)</li> </ul>                                        |  |
| Material                                             | Duroplast                                                                                                                                                      |  |
| Surface                                              | glossy                                                                                                                                                         |  |
| Colour name                                          | White Alpin                                                                                                                                                    |  |
| EAN number                                           | 4062373755938                                                                                                                                                  |  |