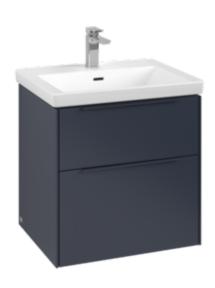

#### 1. POSITION

| Article number           | C57802VQ                                                                                               |
|--------------------------|--------------------------------------------------------------------------------------------------------|
| Article title            | Villeroy & Boch Subway 3.0 Vanity<br>unit, 2 pull-out compartments, 572 x<br>576 x 478 mm, Marine Blue |
| Product designation      | Vanity unit                                                                                            |
| Collection               | Subway 3.0                                                                                             |
| Assembly / Assembly type | wall-mounted                                                                                           |
| Type of opening          | 2 pull-out compartments                                                                                |
| Equipment                | 2 x pull-out compartment with non-<br>slip mat , 1 x accessory dish (small)                            |
| Scope of delivery        | $1 \times vanity unit$ , $1 \times fastening set$                                                      |
| Position of washbasin    | washbasin on the middle, washbasin on right                                                            |
| Ordering information     | Please order specified washbasin separately. It is not always possible to cancel or alter orders!      |
| Depth in mm              | 478                                                                                                    |
| Width in mm              | 572                                                                                                    |
| Height in mm             | 576                                                                                                    |
| Depth with handle mm     | 478                                                                                                    |
| Depth without handle mm  | 462                                                                                                    |
| Weight in kg             | 27,00                                                                                                  |
| express delivery         | No                                                                                                     |
| Suitable for             | selected vanity washbasins                                                                             |
| Function                 | with SoftClosing                                                                                       |
| Material front           | Chipboard                                                                                              |
| Surface of front         | Paint                                                                                                  |
| Material body            | Chipboard                                                                                              |
| Surface of body          | Paint                                                                                                  |
| Other material           | Handle: aluminium                                                                                      |
| Other surfaces           | Handle: Paint, matt                                                                                    |
| Type of handles          | Handle                                                                                                 |
| EAN number               | 4062373826423                                                                                          |

#### **COLOUR DESIGNATION**

Marine Blue