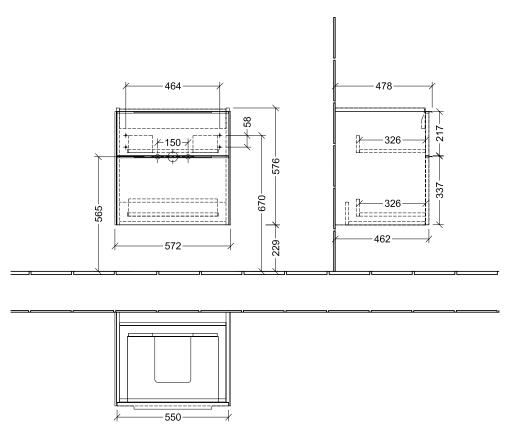

#### 1. POSITION

| Article number           | C57802VQ                                                                                               |
|--------------------------|--------------------------------------------------------------------------------------------------------|
| Article title            | Villeroy & Boch Subway 3.0 Vanity<br>unit, 2 pull-out compartments, 572 x<br>576 x 478 mm, Marine Blue |
| Product designation      | Vanity unit                                                                                            |
| Collection               | Subway 3.0                                                                                             |
| Assembly / Assembly type | wall-mounted                                                                                           |
| Type of opening          | 2 pull-out compartments                                                                                |
| Equipment                | 2 x pull-out compartment with non-<br>slip mat , 1 x accessory dish (small)                            |
| Scope of delivery        | $1 \times vanity unit$ , $1 \times fastening set$                                                      |
| Position of washbasin    | washbasin on the middle, washbasin on right                                                            |
| Ordering information     | Please order specified washbasin separately. It is not always possible to cancel or alter orders!      |
| Depth in mm              | 478                                                                                                    |
| Width in mm              | 572                                                                                                    |
| Height in mm             | 576                                                                                                    |
| Depth with handle mm     | 478                                                                                                    |
| Depth without handle mm  | 462                                                                                                    |
| Weight in kg             | 27,00                                                                                                  |
| express delivery         | No                                                                                                     |
| Suitable for             | selected vanity washbasins                                                                             |
| Function                 | with SoftClosing                                                                                       |
| Material front           | Chipboard                                                                                              |
| Surface of front         | Paint                                                                                                  |
| Material body            | Chipboard                                                                                              |
| Surface of body          | Paint                                                                                                  |
| Other material           | Handle: aluminium                                                                                      |
| Other surfaces           | Handle: Paint, matt                                                                                    |
| Type of handles          | Handle                                                                                                 |
| EAN number               | 4062373826423                                                                                          |

### C57802VQ