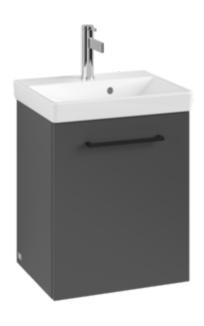

#### 1. POSITION

| Article number           | A88711VR                                                                 |
|--------------------------|--------------------------------------------------------------------------|
| Article title            | Villeroy & Boch Avento Vanity unit, 1 door, 426 x 514 x 384 mm, Graphite |
| Product designation      | Vanity unit                                                              |
| Collection               | Avento                                                                   |
| Assembly / Assembly type | wall-mounted                                                             |
| Type of opening          | 1 door                                                                   |
| Door hinge               | hinges on right                                                          |
| Equipment                | 1 x door                                                                 |
| Scope of delivery        | 1 x vanity unit , 1 x fastening set                                      |
| Position of washbasin    | washbasin on the middle, washbasin on right                              |
| Ordering information     | Please order specified washbasin separately.                             |
| Depth in mm              | 384                                                                      |
| Width in mm              | 426                                                                      |
| Height in mm             | 514                                                                      |
| Depth with handle mm     | 384                                                                      |
| Depth without handle mm  | 352                                                                      |
| Weight in kg             | 11,04                                                                    |
| express delivery         | Yes                                                                      |
| Suitable for             | selected handwashbasins                                                  |
| Function                 | with SoftClosing                                                         |
| Material front           | Chipboard                                                                |
| Surface of front         | Lacquer coating                                                          |
| Material body            | Chipboard                                                                |
| Surface of body          | Lacquer coating                                                          |
| Other material           | Handle: aluminium                                                        |
| Other surfaces           | Handle: Paint, glossy                                                    |
| Type of handles          | Handle                                                                   |
| EAN number               | 4062373930120                                                            |