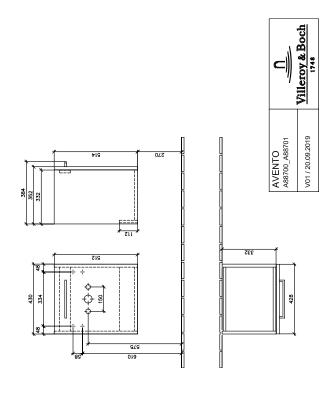

t         | Lacquer coating                                                          |
| Material body            | Chipboard                                                                |
| Surface of body          | Lacquer coating                                                          |
| Other material           | Handle: aluminium                                                        |
| Other surfaces           | Handle: Paint, glossy                                                    |
| Type of handles          | Handle                                                                   |
| EAN number               | 4062373930120                                                            |

## COLOUR

### **COLOUR DESIGNATION**



Graphite



# TECHNICAL DRAWINGS

## A88711VR