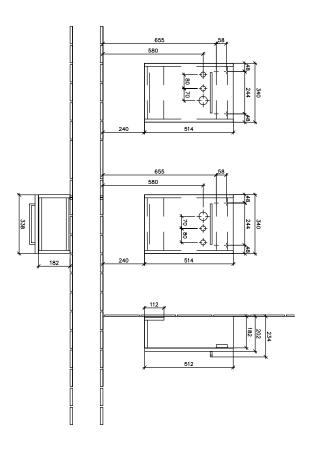

# TECHNICAL DRAWINGS

### A87610RH

#### 1. POSITION

| Article number           | A87610RH                                                                         |
|--------------------------|----------------------------------------------------------------------------------|
| Article title            | Villeroy & Boch Avento Vanity unit, 1<br>door, 340 x 514 x 234 mm, Oak<br>Kansas |
| Product designation      | Vanity unit                                                                      |
| Collection               | Avento                                                                           |
| Assembly / Assembly type | wall-mounted                                                                     |
| Type of opening          | 1 door                                                                           |
| Door hinge               | hinges on left                                                                   |
| Equipment                | 1 x door                                                                         |
| Scope of delivery        | $1 \times \text{vanity unit}$ , $1 \times \text{fastening set}$                  |
| Position of washbasin    | washbasin on the middle, washbasin on right                                      |
| Ordering information     | Please order specified washbasin separately.                                     |
| Depth in mm              | 234                                                                              |
| Width in mm              | 340                                                                              |
| Height in mm             | 514                                                                              |
| Depth with handle mm     | 234                                                                              |
| Depth without handle mm  | 202                                                                              |
| Weight in kg             | 7,36                                                                             |
| express delivery         | Yes                                                                              |
| Suitable for             | selected handwashbasins                                                          |
| Function                 | with SoftClosing                                                                 |
| Material front           | Chipboard                                                                        |
| Surface of front         | Direct coating                                                                   |
| Material body            | Chipboard                                                                        |
| Surface of body          | Direct coating                                                                   |
| Other material           | Handle: aluminium                                                                |
| Other surfaces           | Handle: Paint, glossy                                                            |
| Type of handles          | Handle                                                                           |
| EAN number               | 4062373929858                                                                    |