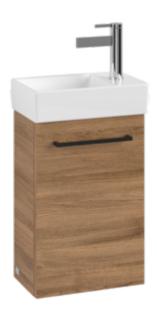

#### 1. POSITION

| Article number           | A87610RH                                                                         |
|--------------------------|----------------------------------------------------------------------------------|
| Article title            | Villeroy & Boch Avento Vanity unit, 1<br>door, 340 x 514 x 234 mm, Oak<br>Kansas |
| Product designation      | Vanity unit                                                                      |
| Collection               | Avento                                                                           |
| Assembly / Assembly type | wall-mounted                                                                     |
| Type of opening          | 1 door                                                                           |
| Door hinge               | hinges on left                                                                   |
| Equipment                | 1 x door                                                                         |
| Scope of delivery        | $1 \times \text{vanity unit}$ , $1 \times \text{fastening set}$                  |
| Position of washbasin    | washbasin on the middle, washbasin on right                                      |
| Ordering information     | Please order specified washbasin separately.                                     |
| Depth in mm              | 234                                                                              |
| Width in mm              | 340                                                                              |
| Height in mm             | 514                                                                              |
| Depth with handle mm     | 234                                                                              |
| Depth without handle mm  | 202                                                                              |
| Weight in kg             | 7,36                                                                             |
| express delivery         | Yes                                                                              |
| Suitable for             | selected handwashbasins                                                          |
| Function                 | with SoftClosing                                                                 |
| Material front           | Chipboard                                                                        |
| Surface of front         | Direct coating                                                                   |
| Material body            | Chipboard                                                                        |
| Surface of body          | Direct coating                                                                   |
| Other material           | Handle: aluminium                                                                |
| Other surfaces           | Handle: Paint, glossy                                                            |
| Type of handles          | Handle                                                                           |
| EAN number               | 4062373929858                                                                    |