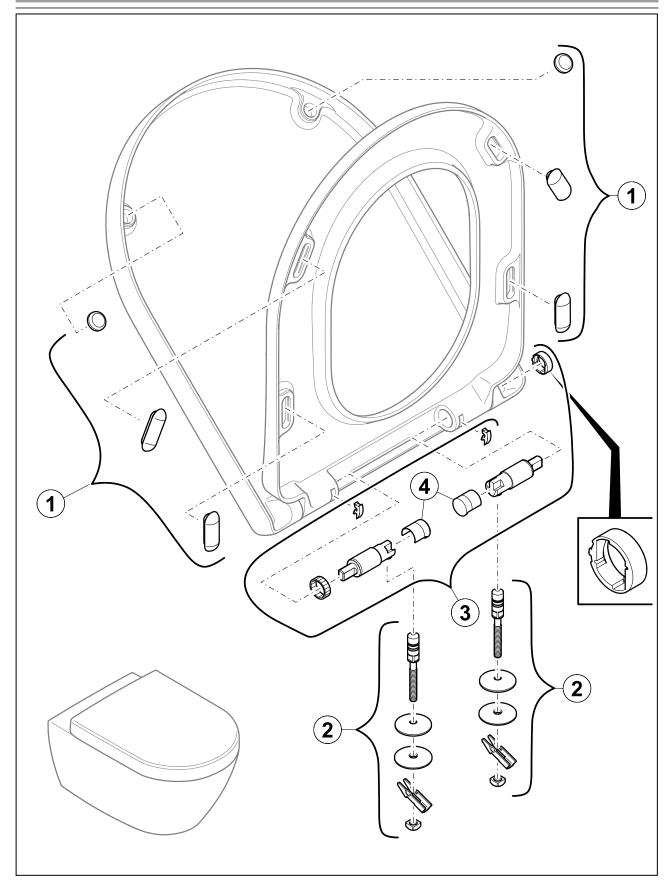

## EXPLOSION DRAWINGS

## BILL OF MATERIALS

| Article No. | Description                            | Quantity                                                   |
|-------------|----------------------------------------|------------------------------------------------------------|
| 92242101    | Buffer set                             | 1                                                          |
| 92241761    | Hinge set                              | 1                                                          |
| 92216400    | SoftClosing set                        | 1                                                          |
| 92237200    | Plastic endcaps for toilet seat damper | 1                                                          |
|             | 92242101<br>92241761<br>92216400       | 92242101Buffer set92241761Hinge set92216400SoftClosing set |