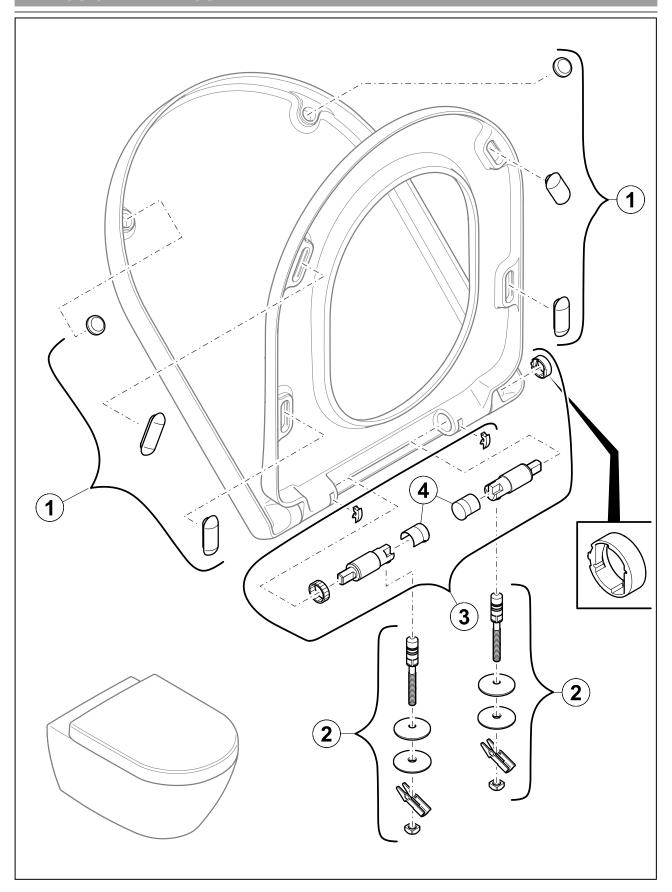

## **EXPLOSION DRAWINGS**

## BILL OF MATERIALS

| No. | Article No. | Description                            | Quantity |
|-----|-------------|----------------------------------------|----------|
| 1   | 92242101    | Buffer set                             | 1        |
| 2   | 92241761    | Hinge set                              | 1        |
| 3   | 92216400    | SoftClosing set                        | 1        |
| 4   | 92237200    | Plastic endcaps for toilet seat damper | 1        |