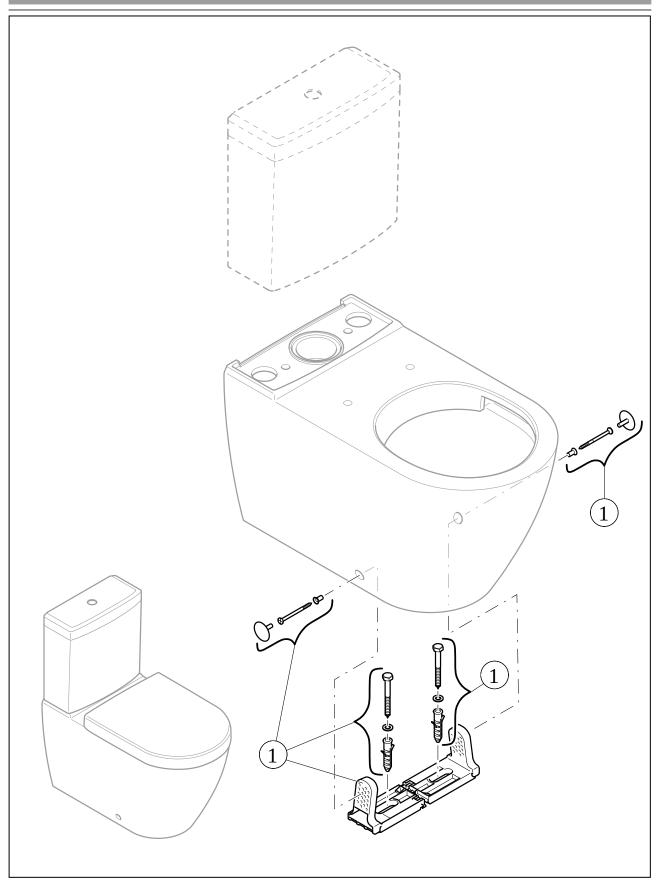

## EXPLOSION DRAWINGS

## BILL OF MATERIALS

No. Article No. Description Quantity

0 92223601 Fastening set 1