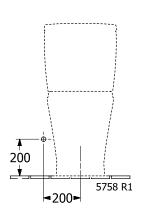

|
| Material                                             | Sanitary ceramics                                                                                       |
| Surface                                              | glossy                                                                                                  |
| Colour name                                          | White Alpin                                                                                             |
| EAN number                                           | 4051202497149                                                                                           |

# COLOUR

#### **COLOUR DESIGNATION**



White Alpin



# TECHNICAL DRAWINGS

### 4606R001











## EXPLOSION DRAWINGS





## BILL OF MATERIALS

No. Article No. Description Quantity

0 92223601 Fastening set 1