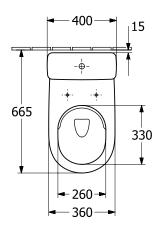

|
| Material                                             | Sanitary ceramics                                                                                       |
| Surface                                              | glossy                                                                                                  |
| Colour name                                          | White Alpin                                                                                             |
| EAN number                                           | 4051202497149                                                                                           |

# COLOUR

#### **COLOUR DESIGNATION**



White Alpin



# TECHNICAL DRAWINGS

### 4606R001











## EXPLOSION DRAWINGS





## BILL OF MATERIALS

No. Article No. Description Quantity

0 92223601 Fastening set 1