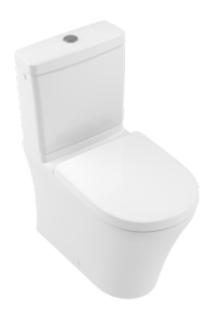

#### 1. POSITION

| Article number                                       | 4606R001                                                                                                |
|------------------------------------------------------|---------------------------------------------------------------------------------------------------------|
| Article title                                        | Villeroy & Boch O.novo Washdown toilet for close-coupled WC-suite, rimless, floor-standing, White Alpin |
| Product designation                                  | Washdown toilet for close-coupled WC-suite, rimless                                                     |
| Collection                                           | O.novo                                                                                                  |
| Assembly / Assembly type                             | floor-standing                                                                                          |
| Assembly instructions                                | recommendation: to be installed from the wall at: 15 mm                                                 |
| Scope of delivery                                    | 1 x washdown toilet, rimless , 1 x fastening set                                                        |
| Ordering information                                 | Please order toilet seat separately. Please order cistern separately.                                   |
| Length in mm                                         | 650                                                                                                     |
| Width in mm                                          | 370                                                                                                     |
| Height in mm                                         | 465                                                                                                     |
| Weight in kg                                         | 34,70                                                                                                   |
| Suitable for                                         | Mounted cistern                                                                                         |
| Innovative flushing technology (with TwistFlush)     | No                                                                                                      |
| Innovative flushing technology (with TwistFlush[e³]) | No                                                                                                      |
| Flush type                                           | Washdown toilet                                                                                         |
| Flush volume I                                       | 3 / 4,5                                                                                                 |
| Outlet / outlet                                      | horizontal outlet                                                                                       |
| Wall-mounted - floor-standing                        | floor-standing                                                                                          |
| Leed                                                 | 4                                                                                                       |
| Material                                             | Sanitary ceramics                                                                                       |
| Surface                                              | glossy                                                                                                  |
| Colour name                                          | White Alpin                                                                                             |
| EAN number                                           | 4051202497149                                                                                           |