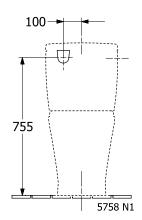

|
| Material                                             | Sanitary ceramics                                                                                       |
| Surface                                              | glossy                                                                                                  |
| Colour name                                          | White Alpin                                                                                             |
| EAN number                                           | 4051202497149                                                                                           |

# COLOUR

#### **COLOUR DESIGNATION**



White Alpin



# TECHNICAL DRAWINGS

### 4606R001











## EXPLOSION DRAWINGS





## BILL OF MATERIALS

No. Article No. Description Quantity

0 92223601 Fastening set 1