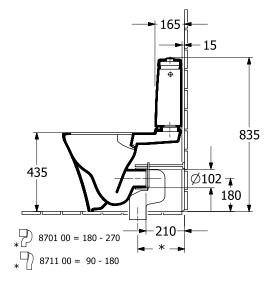

|
| Material                                             | Sanitary ceramics                                                                                       |
| Surface                                              | glossy                                                                                                  |
| Colour name                                          | White Alpin                                                                                             |
| EAN number                                           | 4051202497149                                                                                           |

# COLOUR

#### **COLOUR DESIGNATION**



White Alpin



# TECHNICAL DRAWINGS

### 4606R001











## EXPLOSION DRAWINGS





## BILL OF MATERIALS

No. Article No. Description Quantity

0 92223601 Fastening set 1