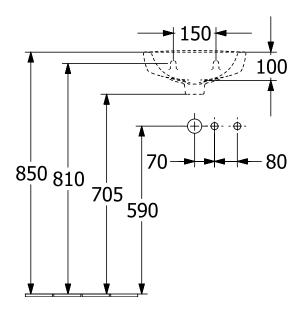

# TECHNICAL DRAWINGS

### 43403R01

#### 1. POSITION

| Article number                      | 43403R01                                                                                   |
|-------------------------------------|--------------------------------------------------------------------------------------------|
| Article title                       | Villeroy & Boch O.novo<br>Handwashbasin, 360 x 275 x 145<br>mm, White Alpin, with overflow |
| Product designation                 | Handwashbasin                                                                              |
| Collection                          | O.novo                                                                                     |
| Assembly / Assembly type            | wall-mounted                                                                               |
| Scope of delivery                   | 1 x handwashbasin                                                                          |
| Ordering information                | Please order non-closable drain valve separately.                                          |
| Length in mm                        | 275                                                                                        |
| Width in mm                         | 360                                                                                        |
| Height in mm                        | 145                                                                                        |
| Interior depth                      | 100                                                                                        |
| Weight in kg                        | 5,60                                                                                       |
| Number of tap holes punched through | 1                                                                                          |
| Position of drill hole              | Tap hole on right punched through                                                          |
| express delivery                    | No                                                                                         |
| Suitable for                        | 1-hole mixer                                                                               |
| Material                            | Sanitary ceramics                                                                          |
| Surface                             | glossy                                                                                     |
| Colour name                         | White Alpin                                                                                |
| With TitanGlaze                     | No                                                                                         |
| With overflow                       | Yes                                                                                        |
| EAN number                          | 4062373903742                                                                              |