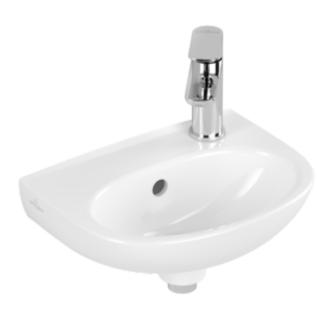

#### 1. POSITION

| Article number                      | 43403R01                                                                                   |
|-------------------------------------|--------------------------------------------------------------------------------------------|
| Article title                       | Villeroy & Boch O.novo<br>Handwashbasin, 360 x 275 x 145<br>mm, White Alpin, with overflow |
| Product designation                 | Handwashbasin                                                                              |
| Collection                          | O.novo                                                                                     |
| Assembly / Assembly type            | wall-mounted                                                                               |
| Scope of delivery                   | 1 x handwashbasin                                                                          |
| Ordering information                | Please order non-closable drain valve separately.                                          |
| Length in mm                        | 275                                                                                        |
| Width in mm                         | 360                                                                                        |
| Height in mm                        | 145                                                                                        |
| Interior depth                      | 100                                                                                        |
| Weight in kg                        | 5,60                                                                                       |
| Number of tap holes punched through | 1                                                                                          |
| Position of drill hole              | Tap hole on right punched through                                                          |
| express delivery                    | No                                                                                         |
| Suitable for                        | 1-hole mixer                                                                               |
| Material                            | Sanitary ceramics                                                                          |
| Surface                             | glossy                                                                                     |
| Colour name                         | White Alpin                                                                                |
| With TitanGlaze                     | No                                                                                         |
| With overflow                       | Yes                                                                                        |
| EAN number                          | 4062373903742                                                                              |