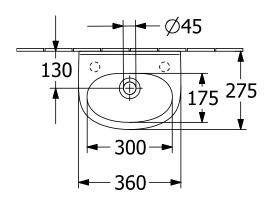

# TECHNICAL DRAWINGS

### 43403R01

#### 1. POSITION

| Article number                      | 43403R01                                                                                   |
|-------------------------------------|--------------------------------------------------------------------------------------------|
| Article title                       | Villeroy & Boch O.novo<br>Handwashbasin, 360 x 275 x 145<br>mm, White Alpin, with overflow |
| Product designation                 | Handwashbasin                                                                              |
| Collection                          | O.novo                                                                                     |
| Assembly / Assembly type            | wall-mounted                                                                               |
| Scope of delivery                   | 1 x handwashbasin                                                                          |
| Ordering information                | Please order non-closable drain valve separately.                                          |
| Length in mm                        | 275                                                                                        |
| Width in mm                         | 360                                                                                        |
| Height in mm                        | 145                                                                                        |
| Interior depth                      | 100                                                                                        |
| Weight in kg                        | 5,60                                                                                       |
| Number of tap holes punched through | 1                                                                                          |
| Position of drill hole              | Tap hole on right punched through                                                          |
| express delivery                    | No                                                                                         |
| Suitable for                        | 1-hole mixer                                                                               |
| Material                            | Sanitary ceramics                                                                          |
| Surface                             | glossy                                                                                     |
| Colour name                         | White Alpin                                                                                |
| With TitanGlaze                     | No                                                                                         |
| With overflow                       | Yes                                                                                        |
| EAN number                          | 4062373903742                                                                              |