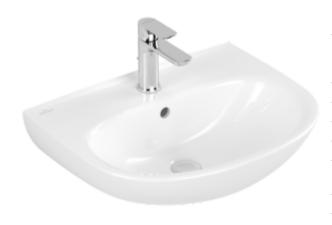

#### 1. POSITION

| Article number                      | 4A405501                                                                               |
|-------------------------------------|----------------------------------------------------------------------------------------|
| Article title                       | Villeroy & Boch O.novo Washbasin,<br>550 x 440 x 180 mm, White Alpin,<br>with overflow |
| Product designation                 | Washbasin                                                                              |
| Collection                          | O.novo                                                                                 |
| Assembly / Assembly type            | wall-mounted                                                                           |
| Scope of delivery                   | 1 x washbasin                                                                          |
| Ordering information                | Please order non-closable drain valve separately.                                      |
| Length in mm                        | 440                                                                                    |
| Width in mm                         | 550                                                                                    |
| Height in mm                        | 180                                                                                    |
| Interior depth                      | 135                                                                                    |
| Weight in kg                        | 13,50                                                                                  |
| Number of tap holes punched through | 1                                                                                      |
| Number of tap holes pre-drilled     | 2                                                                                      |
| Position of drill hole              | central tap hole punched out                                                           |
| express delivery                    | No                                                                                     |
| Suitable for                        | 3-hole mixer                                                                           |
| Material                            | Sanitary ceramics                                                                      |
| Surface                             | glossy                                                                                 |
| Colour name                         | White Alpin                                                                            |
| With TitanGlaze                     | No                                                                                     |
| With overflow                       | Yes                                                                                    |
| EAN number                          | 4065467346081                                                                          |