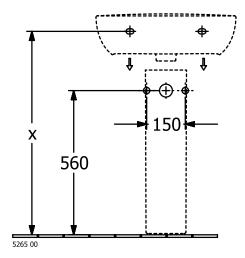

|
| Surface                             | glossy                                                                                 |
| Colour name                         | White Alpin                                                                            |
| With TitanGlaze                     | No                                                                                     |
| With overflow                       | Yes                                                                                    |
| EAN number                          | 4065467346081                                                                          |

## COLOUR

#### **COLOUR DESIGNATION**



White Alpin



# TECHNICAL DRAWINGS

### 4A405501