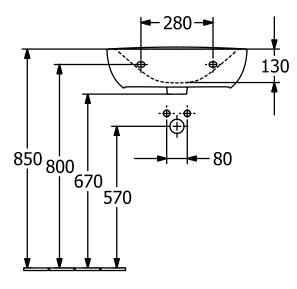

# TECHNICAL DRAWINGS

### 4A405501

#### 1. POSITION

| Article number                      | 4A405501                                                                               |
|-------------------------------------|----------------------------------------------------------------------------------------|
| Article title                       | Villeroy & Boch O.novo Washbasin,<br>550 x 440 x 180 mm, White Alpin,<br>with overflow |
| Product designation                 | Washbasin                                                                              |
| Collection                          | O.novo                                                                                 |
| Assembly / Assembly type            | wall-mounted                                                                           |
| Scope of delivery                   | 1 x washbasin                                                                          |
| Ordering information                | Please order non-closable drain valve separately.                                      |
| Length in mm                        | 440                                                                                    |
| Width in mm                         | 550                                                                                    |
| Height in mm                        | 180                                                                                    |
| Interior depth                      | 135                                                                                    |
| Weight in kg                        | 13,50                                                                                  |
| Number of tap holes punched through | 1                                                                                      |
| Number of tap holes pre-drilled     | 2                                                                                      |
| Position of drill hole              | central tap hole punched out                                                           |
| express delivery                    | No                                                                                     |
| Suitable for                        | 3-hole mixer                                                                           |
| Material                            | Sanitary ceramics                                                                      |
| Surface                             | glossy                                                                                 |
| Colour name                         | White Alpin                                                                            |
| With TitanGlaze                     | No                                                                                     |
| With overflow                       | Yes                                                                                    |
| EAN number                          | 4065467346081                                                                          |