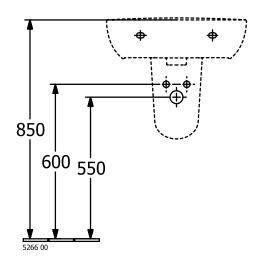

|
| Surface                             | glossy                                                                                 |
| Colour name                         | White Alpin                                                                            |
| With TitanGlaze                     | No                                                                                     |
| With overflow                       | Yes                                                                                    |
| EAN number                          | 4065467346081                                                                          |

## COLOUR

#### **COLOUR DESIGNATION**



White Alpin



# TECHNICAL DRAWINGS

### 4A405501