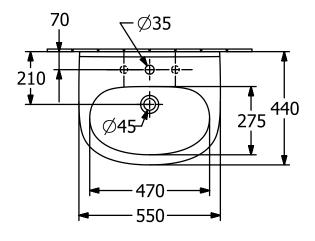

# TECHNICAL DRAWINGS

### 4A405501

#### 1. POSITION

| Article number                      | 4A405501                                                                               |
|-------------------------------------|----------------------------------------------------------------------------------------|
| Article title                       | Villeroy & Boch O.novo Washbasin,<br>550 x 440 x 180 mm, White Alpin,<br>with overflow |
| Product designation                 | Washbasin                                                                              |
| Collection                          | O.novo                                                                                 |
| Assembly / Assembly type            | wall-mounted                                                                           |
| Scope of delivery                   | 1 x washbasin                                                                          |
| Ordering information                | Please order non-closable drain valve separately.                                      |
| Length in mm                        | 440                                                                                    |
| Width in mm                         | 550                                                                                    |
| Height in mm                        | 180                                                                                    |
| Interior depth                      | 135                                                                                    |
| Weight in kg                        | 13,50                                                                                  |
| Number of tap holes punched through | 1                                                                                      |
| Number of tap holes pre-drilled     | 2                                                                                      |
| Position of drill hole              | central tap hole punched out                                                           |
| express delivery                    | No                                                                                     |
| Suitable for                        | 3-hole mixer                                                                           |
| Material                            | Sanitary ceramics                                                                      |
| Surface                             | glossy                                                                                 |
| Colour name                         | White Alpin                                                                            |
| With TitanGlaze                     | No                                                                                     |
| With overflow                       | Yes                                                                                    |
| EAN number                          | 4065467346081                                                                          |