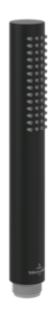

#### 1. POSITION

| Article number           | TVS109006000K5                                                                              |
|--------------------------|---------------------------------------------------------------------------------------------|
| Article title            | Villeroy & Boch Verve Showers Hand shower Round, Matt Black                                 |
| Product designation      | Hand shower                                                                                 |
| Collection               | Verve Showers                                                                               |
| Assembly / Assembly type | wall-mounted                                                                                |
| Scope of delivery        | 1 x hand shower , 1 x installation instructions                                             |
| Length in mm             | 25                                                                                          |
| Width in mm              | 25                                                                                          |
| Height in mm             | 197                                                                                         |
| Weight in kg             | 0,14                                                                                        |
| Material                 | Brass                                                                                       |
| Surface                  | matt                                                                                        |
| Colour name              | Matt Black                                                                                  |
| EAN number               | 4065467210108                                                                               |
| Easy clean               | Longer service life: optimum limescale removal by simply rubbing nozzles and aerators clean |
| Material                 | Brass                                                                                       |
| Volume                   | 0,615                                                                                       |
| Hand shower diameter     | 25                                                                                          |
| Swivel aerator           | No                                                                                          |
| Thermostat               | No                                                                                          |
| Cool Tap                 | No                                                                                          |