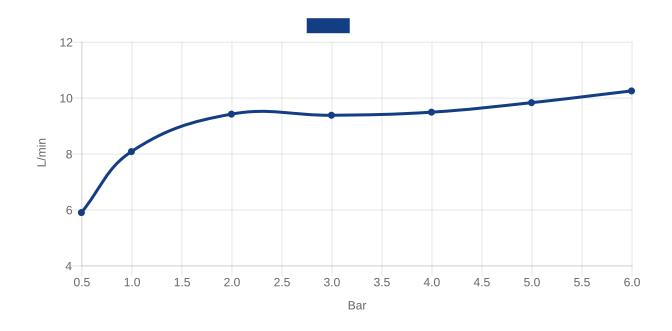

|
| Hand shower diameter     | 25                                                                                          |
| Swivel aerator           | No                                                                                          |
| Thermostat               | No                                                                                          |
| Cool Tap                 | No                                                                                          |

# COLOUR

#### **COLOUR DESIGNATION**



Matt Black



# TECHNICAL DRAWINGS

### TVS109006000K5





# CHARACTERISTICS



Longer service life: optimum limescale removal by simply rubbing nozzles and aerators clean

## FLOW CHART