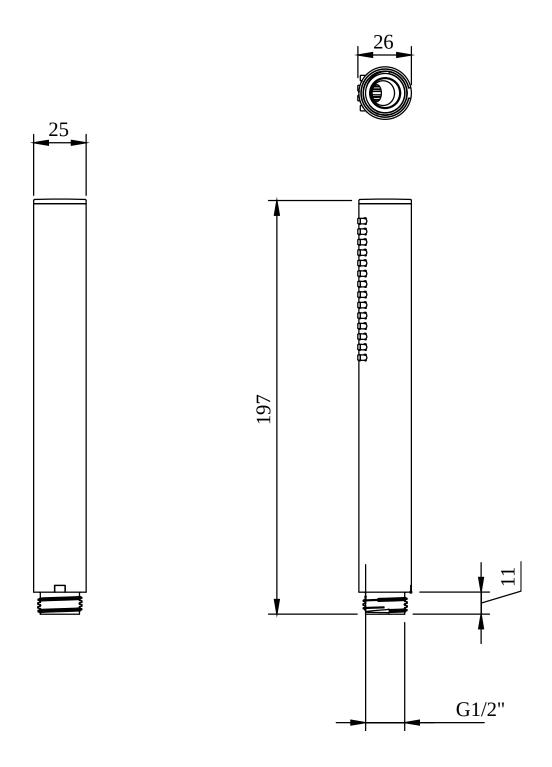

# TECHNICAL DRAWINGS

### TVS109006000K5

#### 1. POSITION

| Article number           | TVS109006000K5                                                                              |
|--------------------------|---------------------------------------------------------------------------------------------|
| Article title            | Villeroy & Boch Verve Showers Hand shower Round, Matt Black                                 |
| Product designation      | Hand shower                                                                                 |
| Collection               | Verve Showers                                                                               |
| Assembly / Assembly type | wall-mounted                                                                                |
| Scope of delivery        | 1 x hand shower , 1 x installation instructions                                             |
| Length in mm             | 25                                                                                          |
| Width in mm              | 25                                                                                          |
| Height in mm             | 197                                                                                         |
| Weight in kg             | 0,14                                                                                        |
| Material                 | Brass                                                                                       |
| Surface                  | matt                                                                                        |
| Colour name              | Matt Black                                                                                  |
| EAN number               | 4065467210108                                                                               |
| Easy clean               | Longer service life: optimum limescale removal by simply rubbing nozzles and aerators clean |
| Material                 | Brass                                                                                       |
| Volume                   | 0,615                                                                                       |
| Hand shower diameter     | 25                                                                                          |
| Swivel aerator           | No                                                                                          |
| Thermostat               | No                                                                                          |
| Cool Tap                 | No                                                                                          |