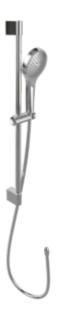

#### 1. POSITION

| Article number                             | TVS109007UK061                                                                              |
|--------------------------------------------|---------------------------------------------------------------------------------------------|
| Article title                              | Villeroy & Boch Verve Showers<br>Shower set with three features for<br>wall-mounted, Chrome |
| Product designation                        | Shower set with three features                                                              |
| Collection                                 | Verve Showers                                                                               |
| Assembly / Assembly type                   | wall-mounted                                                                                |
| Length in mm                               | 63                                                                                          |
| Width in mm                                | 93                                                                                          |
| Height in mm                               | 690                                                                                         |
| Weight in kg                               | 1,07                                                                                        |
| Material                                   | ABS/Brass                                                                                   |
| Surface                                    | glossy                                                                                      |
| Colour name                                | Chrome                                                                                      |
| EAN number                                 | 4065467211082                                                                               |
| Easy switch                                | Easy selection of hand-held spray mode at the touch of a button                             |
| Easy clean                                 | Longer service life: optimum limescale removal by simply rubbing nozzles and aerators clean |
| Flow rate hand shower in litres per minute | 8,51                                                                                        |
| Length of shower hose                      | 1600                                                                                        |
| Material                                   | Acrylonitrile butadiene styrene<br>(ABS)/ Brass                                             |
| Volume                                     | 9,116                                                                                       |
| Hand shower diameter                       | 110                                                                                         |
| Swivel aerator                             | No                                                                                          |
| Thermostat                                 | No                                                                                          |
| Cool Tap                                   | No                                                                                          |