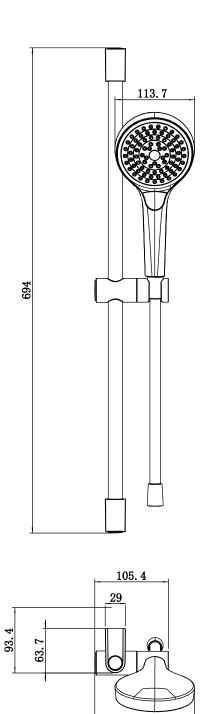

| Volume                                     | 9,116                                                                                       |
| Hand shower diameter                       | 110                                                                                         |
| Swivel aerator                             | No                                                                                          |
| Thermostat                                 | No                                                                                          |
| Cool Tap                                   | No                                                                                          |

## COLOUR

#### **COLOUR DESIGNATION**



Chrome



# TECHNICAL DRAWINGS

### TVS109007UK061



142.7





# CHARACTERISTICS



Easy selection of hand-held spray mode at the touch of a button



Longer service life: optimum limescale removal by simply rubbing nozzles and aerators clean

## FLOW CHART