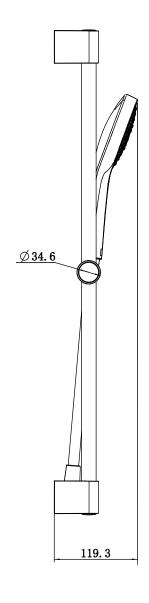

| 9,116                                                                                       |
| Hand shower diameter                       | 110                                                                                         |
| Swivel aerator                             | No                                                                                          |
| Thermostat                                 | No                                                                                          |
| Cool Tap                                   | No                                                                                          |

## COLOUR

#### **COLOUR DESIGNATION**



Chrome



# TECHNICAL DRAWINGS

### TVS109007UK061



142.7





# CHARACTERISTICS



Easy selection of hand-held spray mode at the touch of a button



Longer service life: optimum limescale removal by simply rubbing nozzles and aerators clean

## FLOW CHART