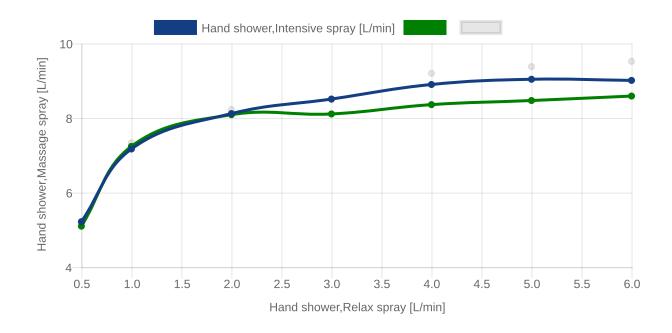

|
| Swivel aerator                             | No                                                                                          |
| Thermostat                                 | No                                                                                          |
| Cool Tap                                   | No                                                                                          |

## COLOUR

#### **COLOUR DESIGNATION**



Chrome



# TECHNICAL DRAWINGS

### TVS109007UK061



142.7





# CHARACTERISTICS



Easy selection of hand-held spray mode at the touch of a button



Longer service life: optimum limescale removal by simply rubbing nozzles and aerators clean

## FLOW CHART