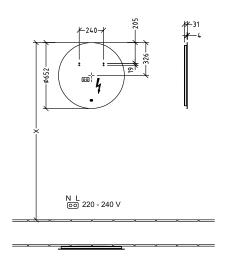

## A4606800

| More to See Lite<br>A4606800 |                 |
|------------------------------|-----------------|
| V01 / 07.10.2020             | Villeroy & Boch |