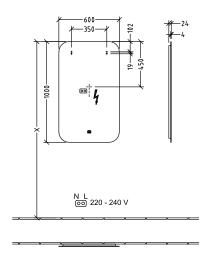

# TECHNICAL DRAWINGS

## A4611000

#### 1. POSITION

| Article number                                  | A4611000                                                                             |
|-------------------------------------------------|--------------------------------------------------------------------------------------|
| Article title                                   | Villeroy & Boch More to See Lite<br>Mirror, with lighting, 600 x 1000 x 24<br>mm     |
| Product designation                             | Mirror                                                                               |
| Collection                                      | More to See Lite                                                                     |
| PROJECTS                                        | DESIGN                                                                               |
| Assembly / Assembly type                        | wall-mounted                                                                         |
| Scope of delivery                               | 1 x mirror , 1 x fastening set                                                       |
| Depth in mm                                     | 24                                                                                   |
| Width in mm                                     | 600                                                                                  |
| Height in mm                                    | 1000                                                                                 |
| Weight in kg                                    | 7,50                                                                                 |
| express delivery                                | Yes                                                                                  |
| Function                                        | with lighting                                                                        |
| Material                                        | Glass                                                                                |
| Operating mode                                  | Mains-operated                                                                       |
| Energy detection                                | , This light contains replaceable LED lamps. The lamps in the light can be replaced. |
| Lighting                                        | 1x LED                                                                               |
| Power of lamp                                   | 1 x LED / 26.88 W                                                                    |
| Light colour (designation & colour temperature) | 2700 K (warm white) to 6500 K (daylight white)                                       |
| Lighting control                                | with sensor dimmer                                                                   |
| Degree of protection                            | IP 44                                                                                |
| EAN number                                      | 4062373819319                                                                        |
| General information                             | A ft - u un dur fithium u u ithe de -                                                |