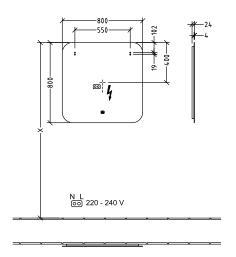

#### 1. POSITION

| Article number                                  | A4628000                                                                             |
|-------------------------------------------------|--------------------------------------------------------------------------------------|
| Article title                                   | Villeroy & Boch More to See Lite<br>Mirror, with lighting, 800 x 800 x 24<br>mm      |
| Product designation                             | Mirror                                                                               |
| Collection                                      | More to See Lite                                                                     |
| PROJECTS                                        | DESIGN                                                                               |
| Assembly / Assembly type                        | wall-mounted                                                                         |
| Scope of delivery                               | 1 x mirror , 1 x fastening set                                                       |
| Depth in mm                                     | 24                                                                                   |
| Width in mm                                     | 800                                                                                  |
| Height in mm                                    | 800                                                                                  |
| Weight in kg                                    | 8,20                                                                                 |
| express delivery                                | Yes                                                                                  |
| Function                                        | with lighting                                                                        |
| Material                                        | Glass                                                                                |
| Operating mode                                  | Mains-operated                                                                       |
| Energy detection                                | , This light contains replaceable LED lamps. The lamps in the light can be replaced. |
| Lighting                                        | 1x LED                                                                               |
| Power of lamp                                   | 1 x LED / 26.88 W                                                                    |
| Light colour (designation & colour temperature) | 2700 K (warm white) to 6500 K (daylight white)                                       |
| Lighting control                                | with sensor dimmer                                                                   |
| Degree of protection                            | IP 44                                                                                |
| EAN number                                      | 4062373819326                                                                        |
| General information                             |                                                                                      |

# TECHNICAL DRAWINGS

## A4628000