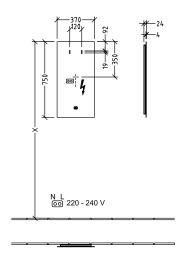

# TECHNICAL DRAWINGS

## A4593700

#### 1. POSITION

| Article number                                  | A4593700                                                                             |
|-------------------------------------------------|--------------------------------------------------------------------------------------|
| Article title                                   | Villeroy & Boch More to See Lite<br>Mirror, with lighting, 370 x 750 x 24<br>mm      |
| Product designation                             | Mirror                                                                               |
| Collection                                      | More to See Lite                                                                     |
| PROJECTS                                        | DESIGN                                                                               |
| Assembly / Assembly type                        | wall-mounted                                                                         |
| Scope of delivery                               | 1 x mirror , 1 x fastening set                                                       |
| Depth in mm                                     | 24                                                                                   |
| Width in mm                                     | 370                                                                                  |
| Height in mm                                    | 750                                                                                  |
| Weight in kg                                    | 3,80                                                                                 |
| express delivery                                | Yes                                                                                  |
| Function                                        | with lighting                                                                        |
| Material                                        | Glass                                                                                |
| Operating mode                                  | Mains-operated                                                                       |
| Energy detection                                | , This light contains replaceable LED lamps. The lamps in the light can be replaced. |
| Lighting                                        | 1x LED                                                                               |
| Power of lamp                                   | 1 x LED / 18.24 W                                                                    |
| Light colour (designation & colour temperature) | 2700 K (warm white) to 6500 K (daylight white)                                       |
| Lighting control                                | with sensor dimmer                                                                   |
| Degree of protection                            | IP 44                                                                                |
| EAN number                                      | 4062373819265                                                                        |
| General information                             |                                                                                      |