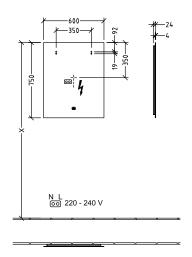

| IP 44                                                                                |
| EAN number                                      | 4062373819234                                                                        |
| General information                             | A fit and a state of the second table at large                                       |

- After retrofitting with the ZigBee Home Automation Kit C004 00, lighting can be controlled via your Smart Home environment. The illuminated mirror can be switched on and off via the sensor switch.
- The mirror can be connected via the ZigBee Home Automation Standard with all hubs/gateways that use this transmission standard, such as Philips Hue Bridge or suitable Amazon Echo models.



# TECHNICAL DRAWINGS

## A4596000