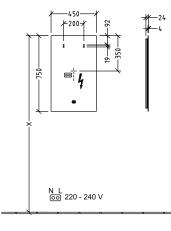

#### 1. POSITION

| Article number                                  | A4594500                                                                             |
|-------------------------------------------------|--------------------------------------------------------------------------------------|
| Article title                                   | Villeroy & Boch More to See Lite<br>Mirror, with lighting, 450 x 750 x 24<br>mm      |
| Product designation                             | Mirror                                                                               |
| Collection                                      | More to See Lite                                                                     |
| PROJECTS                                        | DESIGN                                                                               |
| Assembly / Assembly type                        | wall-mounted                                                                         |
| Scope of delivery                               | 1 x mirror , 1 x fastening set                                                       |
| Depth in mm                                     | 24                                                                                   |
| Width in mm                                     | 450                                                                                  |
| Height in mm                                    | 750                                                                                  |
| Weight in kg                                    | 4,50                                                                                 |
| express delivery                                | Yes                                                                                  |
| Function                                        | with lighting                                                                        |
| Material                                        | Glass                                                                                |
| Operating mode                                  | Mains-operated                                                                       |
| Energy detection                                | , This light contains replaceable LED lamps. The lamps in the light can be replaced. |
| Lighting                                        | 1x LED                                                                               |
| Power of lamp                                   | 1 x LED / 19.68 W                                                                    |
| Light colour (designation & colour temperature) | 2700 K (warm white) to 6500 K<br>(daylight white)                                    |
| Lighting control                                | with sensor dimmer                                                                   |
| Degree of protection                            | IP 44                                                                                |
| EAN number                                      | 4062373819258                                                                        |
| General information                             |                                                                                      |

### A4594500

× \_\_\_\_

| More to See Lite |                 |
|------------------|-----------------|
| V01 / 10.12.2020 | Villeroy & Boch |