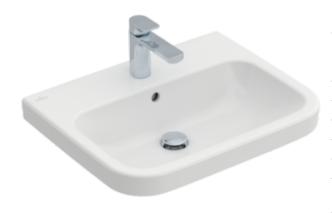

#### 1. POSITION

| Article number                      | 41886001                                                                                      |
|-------------------------------------|-----------------------------------------------------------------------------------------------|
| Article title                       | Villeroy & Boch Architectura<br>Washbasins, 600 x 470 x 180 mm,<br>White Alpin, with overflow |
| Product designation                 | Washbasins                                                                                    |
| Collection                          | Architectura                                                                                  |
| PROJECTS                            | PLUS                                                                                          |
| Assembly / Assembly type            | wall-mounted                                                                                  |
| Scope of delivery                   | 1 x washbasin                                                                                 |
| Ordering information                | Optionally available: Outlet valve with ceramic cover.                                        |
| Length in mm                        | 470                                                                                           |
| Width in mm                         | 600                                                                                           |
| Height in mm                        | 180                                                                                           |
| Interior depth                      | 125                                                                                           |
| Weight in kg                        | 19,50                                                                                         |
| Number of tap holes punched through | 1                                                                                             |
| Number of tap holes pre-drilled     | 2                                                                                             |
| Position of drill hole              | central tap hole punched out                                                                  |
| express delivery                    | No                                                                                            |
| Suitable for                        | 3-hole mixer                                                                                  |
| Material                            | Sanitary ceramics                                                                             |
| Surface                             | glossy                                                                                        |
| Colour name                         | White Alpin                                                                                   |
| With overflow                       | Yes                                                                                           |
| EAN number                          | 4051202342548                                                                                 |