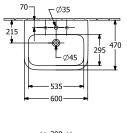

# TECHNICAL DRAWINGS

#### 1. POSITION

| Article number                      | 41886001                                                                                      |
|-------------------------------------|-----------------------------------------------------------------------------------------------|
| Article title                       | Villeroy & Boch Architectura<br>Washbasins, 600 x 470 x 180 mm,<br>White Alpin, with overflow |
| Product designation                 | Washbasins                                                                                    |
| Collection                          | Architectura                                                                                  |
| PROJECTS                            | PLUS                                                                                          |
| Assembly / Assembly type            | wall-mounted                                                                                  |
| Scope of delivery                   | 1 x washbasin                                                                                 |
| Ordering information                | Optionally available: Outlet valve with ceramic cover.                                        |
| Length in mm                        | 470                                                                                           |
| Width in mm                         | 600                                                                                           |
| Height in mm                        | 180                                                                                           |
| Interior depth                      | 125                                                                                           |
| Weight in kg                        | 19,50                                                                                         |
| Number of tap holes punched through | 1                                                                                             |
| Number of tap holes pre-drilled     | 2                                                                                             |
| Position of drill hole              | central tap hole punched out                                                                  |
| express delivery                    | No                                                                                            |
| Suitable for                        | 3-hole mixer                                                                                  |
| Material                            | Sanitary ceramics                                                                             |
| Surface                             | glossy                                                                                        |
| Colour name                         | White Alpin                                                                                   |
| With overflow                       | Yes                                                                                           |
| EAN number                          | 4051202342548                                                                                 |