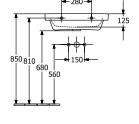

# TECHNICAL DRAWINGS

#### 1. POSITION

| Article number                      | 41886001                                                                                      |
|-------------------------------------|-----------------------------------------------------------------------------------------------|
| Article title                       | Villeroy & Boch Architectura<br>Washbasins, 600 x 470 x 180 mm,<br>White Alpin, with overflow |
| Product designation                 | Washbasins                                                                                    |
| Collection                          | Architectura                                                                                  |
| PROJECTS                            | PLUS                                                                                          |
| Assembly / Assembly type            | wall-mounted                                                                                  |
| Scope of delivery                   | 1 x washbasin                                                                                 |
| Ordering information                | Optionally available: Outlet valve with ceramic cover.                                        |
| Length in mm                        | 470                                                                                           |
| Width in mm                         | 600                                                                                           |
| Height in mm                        | 180                                                                                           |
| Interior depth                      | 125                                                                                           |
| Weight in kg                        | 19,50                                                                                         |
| Number of tap holes punched through | 1                                                                                             |
| Number of tap holes pre-drilled     | 2                                                                                             |
| Position of drill hole              | central tap hole punched out                                                                  |
| express delivery                    | No                                                                                            |
| Suitable for                        | 3-hole mixer                                                                                  |
| Material                            | Sanitary ceramics                                                                             |
| Surface                             | glossy                                                                                        |
| Colour name                         | White Alpin                                                                                   |
| With overflow                       | Yes                                                                                           |
| EAN number                          | 4051202342548                                                                                 |