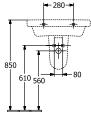

# TECHNICAL DRAWINGS

#### 1. POSITION

| Article number                      | 41886001                                                                                      |
|-------------------------------------|-----------------------------------------------------------------------------------------------|
| Article title                       | Villeroy & Boch Architectura<br>Washbasins, 600 x 470 x 180 mm,<br>White Alpin, with overflow |
| Product designation                 | Washbasins                                                                                    |
| Collection                          | Architectura                                                                                  |
| PROJECTS                            | PLUS                                                                                          |
| Assembly / Assembly type            | wall-mounted                                                                                  |
| Scope of delivery                   | 1 x washbasin                                                                                 |
| Ordering information                | Optionally available: Outlet valve with ceramic cover.                                        |
| Length in mm                        | 470                                                                                           |
| Width in mm                         | 600                                                                                           |
| Height in mm                        | 180                                                                                           |
| Interior depth                      | 125                                                                                           |
| Weight in kg                        | 19,50                                                                                         |
| Number of tap holes punched through | 1                                                                                             |
| Number of tap holes pre-drilled     | 2                                                                                             |
| Position of drill hole              | central tap hole punched out                                                                  |
| express delivery                    | No                                                                                            |
| Suitable for                        | 3-hole mixer                                                                                  |
| Material                            | Sanitary ceramics                                                                             |
| Surface                             | glossy                                                                                        |
| Colour name                         | White Alpin                                                                                   |
| With overflow                       | Yes                                                                                           |
| EAN number                          | 4051202342548                                                                                 |