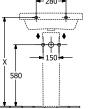

# TECHNICAL DRAWINGS

#### 1. POSITION

| Article number                      | 41886001                                                                                      |
|-------------------------------------|-----------------------------------------------------------------------------------------------|
| Article title                       | Villeroy & Boch Architectura<br>Washbasins, 600 x 470 x 180 mm,<br>White Alpin, with overflow |
| Product designation                 | Washbasins                                                                                    |
| Collection                          | Architectura                                                                                  |
| PROJECTS                            | PLUS                                                                                          |
| Assembly / Assembly type            | wall-mounted                                                                                  |
| Scope of delivery                   | 1 x washbasin                                                                                 |
| Ordering information                | Optionally available: Outlet valve with ceramic cover.                                        |
| Length in mm                        | 470                                                                                           |
| Width in mm                         | 600                                                                                           |
| Height in mm                        | 180                                                                                           |
| Interior depth                      | 125                                                                                           |
| Weight in kg                        | 19,50                                                                                         |
| Number of tap holes punched through | 1                                                                                             |
| Number of tap holes pre-drilled     | 2                                                                                             |
| Position of drill hole              | central tap hole punched out                                                                  |
| express delivery                    | No                                                                                            |
| Suitable for                        | 3-hole mixer                                                                                  |
| Material                            | Sanitary ceramics                                                                             |
| Surface                             | glossy                                                                                        |
| Colour name                         | White Alpin                                                                                   |
| With overflow                       | Yes                                                                                           |
| EAN number                          | 4051202342548                                                                                 |